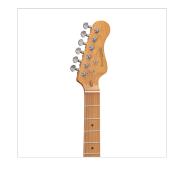

#### **ROASTED MAPLE NECK AND FRETBOARD**

Look, touch and feel the roasted maple under your fingers.

# **SELF LOCKING TUNERS**

Fast restringing and stabler tuning.

#### **KEY FEATURES**

Body: alder

Top: flamed maple

Neck and Fretboard: satin roasted maple

Frets: 22 (perloid)

Machine heads: self-locking chrome made in Taiwan

Bridge: Wilkinson vintage tremolo

Pick ups: 2 Wilkinson single coils + 1 Wilkinson splittable humbucker with push/pull