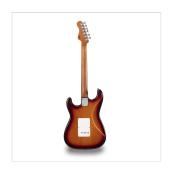

### FLAMED MAPLE TOP & ALDER BODY

All the beauty and the brigthness of a flamed maple top over the iconic alder body.

#### **KEY FEATURES**

Body: alder

Top: flamed maple

Neck and Fretboard: satin roasted maple

Frets: 22 (perloid)

Machine heads: self-locking chrome made in Taiwan

Bridge: Wilkinson vintage tremolo

Pick ups: 2 Wilkinson single coils + 1 Wilkinson splittable humbucker with push/pull