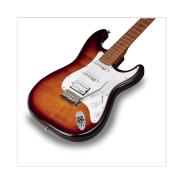

# DOUBLE CUTAWAY ELECTRIC GUITAR WITH 2 SINGLE COILS + SPLITTABLE HUMBUCKER AND SELF-LOCKING TUNERS (WILKINSON EQUIPPED, ROASTED MAPLE NECK+FRETBOARD, FLAMED TOP)

RIDER DELUXE: an incredible series gathering the alder sonic feature enriched by a flamed maple top, the stunning look and feel of roasted maple, the original Wilkinson pick ups/bridge, the hi-quality made in Taiwan self locking machines heads.

The Wilkinson bridge provides stability and reliability while Wilkinson single coils in conjunction with the splittable humbucker deliver that tone which became a trademark in music history.

A fine crafted instrument boasting an undisputed character.

#### **KEY FEATURES**

Body: alder

Top: flamed maple

Neck and Fretboard: satin roasted maple

Frets: 22 (perloid)

Machine heads: self-locking chrome made in Taiwan

Bridge: Wilkinson vintage tremolo

Pick ups: 2 Wilkinson single coils + 1 Wilkinson splittable humbucker with push/pull