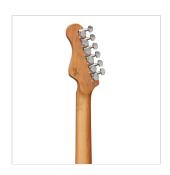

## RIDER-DELUXE-M TSB

# DOUBLE CUTAWAY ELECTRIC GUITAR WITH 2 SINGLE COILS + SPLITTABLE HUMBUCKER AND SELF-LOCKING TUNERS (WILKINSON EQUIPPED, ROASTED MAPLE NECK+FRETBOARD, FLAMED TOP)

RIDER DELUXE: an incredible series gathering the alder sonic feature enriched by a flamed maple top, the stunning look and feel of roasted maple, the original Wilkinson pick ups/bridge, the hi-quality made in Taiwan self locking machines heads.

The Wilkinson bridge provides stability and reliability while Wilkinson single coils in conjunction with the splittable humbucker deliver that tone which became a trademark in music history.

A fine crafted instrument boasting an undisputed character.













## **HIGHLIGHTS**



### FLAMED MAPLE TOP & ALDER BODY

All the beauty and the brigthness of a flamed maple top over the iconic alder body.

#### **ROASTED MAPLE NECK AND FRETBOARD**

Look, touch and feel the roasted maple under your fingers.



#### **EQUIPPED BY WILKINSON®**



Wilkinson® Vintage bridge and Wilkinson® single coils/splittable humbucker add great value and versatility.





# **SELF LOCKING TUNERS**

Fast restringing and stabler tuning.







# **PRODUCT DETAILS**

#### **KEY FEATURES**

Body: alder

Top: flamed maple

Neck and Fretboard: satin roasted maple

Frets: 22 (perloid)

Machine heads: self-locking chrome made in Taiwan

Bridge: Wilkinson vintage tremolo

Pick ups: 2 Wilkinson single coils + 1 Wilkinson splittable humbucker with push/pull

Switch: 5 way

Pots