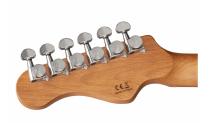

ick ups/bridge, the hi-quality made in Taiwan self locking machines heads.

The Wilkinson bridge provides stability and reliability while Wilkinson single coils in conjunction with the splittable humbucker deliver that tone which became a trademark in music history.

A fine crafted instrument boasting an undisputed character.













## **HIGHLIGHTS**



### FLAMED MAPLE TOP & ALDER BODY

All the beauty and the brigthness of a flamed maple top over the iconic alder body.

#### **ROASTED MAPLE NECK AND FRETBOARD**

Look, touch and feel the roasted maple under your fingers.



#### **EQUIPPED BY WILKINSON®**



Wilkinson® Vintage bridge and Wilkinson® single coils/splittable humbucker add great value and versatility.





# **SELF LOCKING TUNERS**

Fast restringing and stabler tuning.







# **PRODUCT DETAILS**

#### **KEY FEATURES**

Body: alder

Top: flamed maple

Neck and Fretboard: satin roasted maple

Frets: 22 (perloid)

Machine heads: self-locking chrome made in Taiwan

Bridge: Wilkinson vintage tremolo

Pick ups: 2 Wilkinson single coils + 1 Wilkinson splittable humbucker with push/pull

Switch: 5 way

Pots: volume/tone/tone + push/pull

Pickguard: white

Colour: tobacco sunburst flamed

Equipped with D'Addario XL

## **SPECIFICATIONS**

| Nut       | 43 mm          |
|-----------|----------------|
| Radius    | 16"            |
| Scale     | 648 mm         |
| Truss Rod | Bi-directional |
|           |                |