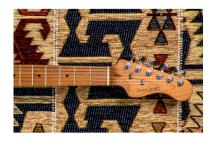

#### **ROASTED MAPLE NECK AND FRETBOARD**

Look, touch and feel the roasted maple under your fingers.