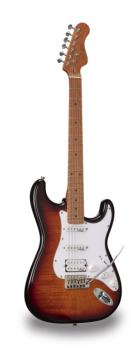

# DOUBLE CUTAWAY ELECTRIC GUITAR WITH 2 SINGLE COILS + SPLITTABLE HUMBUCKER AND SELF-LOCKING TUNERS (WILKINSON EQUIPPED, ROASTED MAPLE NECK+FRETBOARD, FLAMED TOP)

RIDER DELUXE: an incredible series gathering the alder sonic feature enriched by a flamed maple top, the stunning look and feel of roasted maple, the original Wilkinson pick ups/bridge, the hi-quality made in Taiwan self locking machines heads.

The Wilkinson bridge provides stability and reliability while Wilkinson single coils in conjunction with the splittable humbucker deliver that tone which became a trademark in music history.

A fine crafted instrument boasting an undisputed character.

### FLAMED MAPLE TOP & ALDER BODY

All the beauty and the brigthness of a flamed maple top over the iconic alder body.

#### **KEY FEATURES**

Body: alder

Top: flamed maple

Neck and Fretboard: satin roasted maple

Frets: 22 (perloid)

Machine heads: self-locking chrome made in Taiwan

Bridge: Wilkinson vintage tremolo

Pick ups: 2 Wilkinson single coils + 1 Wilkinson splittable humbucker with push/pull

Switch: 5 way

Pots: volume/tone/tone + push/pull

Pickguard: white

Colour: tobacco sunburst flamed

Equipped with D'Addario XL