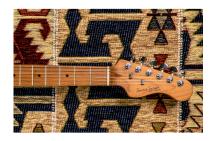

#### **ROASTED MAPLE NECK AND FRETBOARD**

Look, touch and feel the roasted maple under your fingers.

### FLAMED MAPLE TOP & ALDER BODY

All the beauty and the brigthness of a flamed maple top over the iconic alder body.