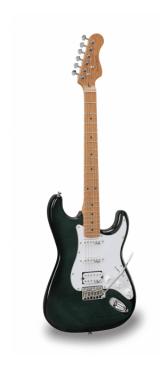

# DOUBLE CUTAWAY ELECTRIC GUITAR WITH 2 SINGLE COILS + SPLITTABLE HUMBUCKER AND SELF-LOCKING TUNERS (WILKINSON EQUIPPED, ROASTED MAPLE NECK+FRETBOARD, FLAMED TOP)

RIDER DELUXE: an incredible series gathering the alder sonic feature enriched by a flamed maple top, the stunning look and feel of roasted maple, the original Wilkinson pick ups/bridge, the hi-quality made in Taiwan self locking machines heads.

The Wilkinson bridge provides stability and reliability while Wilkinson single coils in conjunction with the splittable humbucker deliver that tone which became a trademark in music history.

A fine crafted instrument boasting an undisputed character.

#### **KEY FEATURES**

Body: alder

Top: flamed maple

Neck and Fretboard: satin roasted maple

Frets: 22 (perloid)

Machine heads: self-locking chrome made in Taiwan

Bridge: Wilkinson vintage tremolo

Pick ups: 2 Wilkinson single coils + 1 Wilkinson splittable humbucker with push/pull

Switch: 5 way

Pots: volume/tone/tone + push/pull

Pickguard: white

Colour: aqua green flamed

Equipped with D'Addario XL