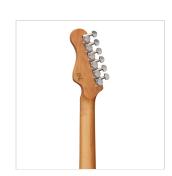

#### **ROASTED MAPLE NECK AND FRETBOARD**

Look, touch and feel the roasted maple under your fingers.

## **SELF LOCKING TUNERS**

Fast restringing and stabler tuning.