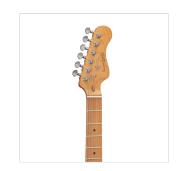

#### **ROASTED MAPLE NECK AND FRETBOARD**

Look, touch and feel the roasted maple under your fingers.

## **SELF LOCKING TUNERS**

Fast restringing and stabler tuning.

#### **KEY FEATURES**

Body: alder

Top: flamed maple

Neck and Fretboard: satin roasted maple

Frets: 22 (perloid)

Machine heads: self-locking chrome made in Taiwan

Bridge: Wilkinson vintage tremolo

Pick ups: 2 Wilkinson single coils + 1 Wilkinson splittable humbucker with push/pull