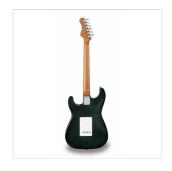

### FLAMED MAPLE TOP & ALDER BODY

All the beauty and the brigthness of a flamed maple top over the iconic alder body.

#### **KEY FEATURES**

Body: alder

Top: flamed maple

Neck and Fretboard: satin roasted maple

Frets: 22 (perloid)

Machine heads: self-locking chrome made in Taiwan

Bridge: Wilkinson vintage tremolo

Pick ups: 2 Wilkinson single coils + 1 Wilkinson splittable humbucker with push/pull