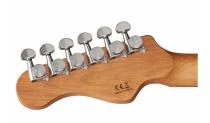

## **SELF LOCKING TUNERS**

Fast restringing and stabler tuning.

#### **KEY FEATURES**

Body: alder

Top: flamed maple

Neck and Fretboard: satin roasted maple

Frets: 22 (perloid)

Machine heads: self-locking chrome made in Taiwan

Bridge: Wilkinson vintage tremolo

Pick ups: 2 Wilkinson single coils + 1 Wilkinson splittable humbucker with push/pull