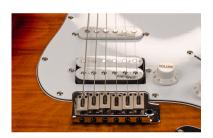

The Wilkinson bridge provides stability and reliability while Wilkinson single coils in conjunction with the splittable humbucker deliver that tone which became a trademark in music history.

A fine crafted instrument boasting an undisputed character.

#### **EQUIPPED BY WILKINSON®**

Wilkinson® Vintage bridge and Wilkinson® single coils/splittable humbucker add great value and versatility.

#### **KEY FEATURES**

Body: alder

Top: flamed maple

Neck and Fretboard: satin roasted maple

Frets: 22 (perloid)

Machine heads: self-locking chrome made in Taiwan

Bridge: Wilkinson vintage tremolo

Pick ups: 2 Wilkinson single coils + 1 Wilkinson splittable humbucker with push/pull