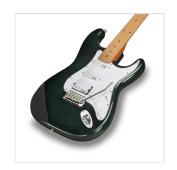

#### **EQUIPPED BY WILKINSON®**

Wilkinson® Vintage bridge and Wilkinson® single coils/splittable humbucker add great value and versatility.

#### **KEY FEATURES**

Body: alder

Top: flamed maple

Neck and Fretboard: satin roasted maple

Frets: 22 (perloid)

Machine heads: self-locking chrome made in Taiwan

Bridge: Wilkinson vintage tremolo

Pick ups: 2 Wilkinson single coils + 1 Wilkinson splittable humbucker with push/pull

Switch: 5 way

Pots: volume/tone/tone + push/pull

Pickguard: white

Colour: aqua green flamed

Equipped with D'Addario XL