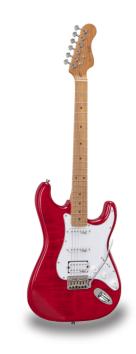

# RIDER-DELUXE-M RD DOUBLE CUTAWAY ELECTRIC GUITAR WITH 2 SINGLE COILS + SPLITTABLE HUMBUCKER AND SELF-LOCKING TUNERS (WILKINSON EQUIPPED, ROASTED MAPLE NECK+FRETBOARD, FLAMED TOP)

RIDER DELUXE: an incredible series gathering the alder sonic feature enriched by a flamed maple top, the stunning look and feel of roasted maple, the original Wilkinson pick ups/bridge, the hi-quality made in Taiwan self locking machines heads.

#### FLAMED MAPLE TOP & ALDER BODY

All the beauty and the brigthness of a flamed maple top over the iconic alder body.

#### **ROASTED MAPLE NECK AND FRETBOARD**

Look, touch and feel the roasted maple under your fingers.

#### **EQUIPPED BY WILKINSON®**

Wilkinson® Vintage bridge and Wilkinson® single coils/splittable humbucker add great value and versatility.

#### **KEY FEATURES**

| Body: alder                                                                          |
|--------------------------------------------------------------------------------------|
| Top: flamed maple                                                                    |
| Neck and Fretboard: satin roasted maple                                              |
| Frets: 22 (perloid)                                                                  |
| Machine heads: self-locking chrome made in Taiwan                                    |
| Bridge: Wilkinson vintage tremolo                                                    |
| Pick ups: 2 Wilkinson single coils + 1 Wilkinson splittable humbucker with push/pull |
| Switch: 5 way                                                                        |
| Pots: volume/tone/tone + push/pull                                                   |
| Pickguard: white                                                                     |
| Colour: red flamed                                                                   |
| Equipped with D'Addario XL                                                           |