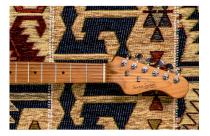

#### **ROASTED MAPLE NECK AND FRETBOARD**

Look, touch and feel the roasted maple under your fingers.

### SELF LOCKING TUNERS

Fast restringing and stabler tuning.

| Via Enzo Ferrari 10 Porto Recanati (MC), Italy