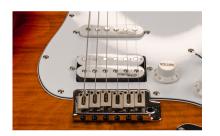

The Wilkinson bridge provides stability and reliability while Wilkinson single coils in conjunction with the splittable humbucker deliver that tone which became a trademark in music history.

A fine crafted instrument boasting an undisputed character.

#### **EQUIPPED BY WILKINSON®**

Wilkinson® Vintage bridge and Wilkinson® single coils/splittable humbucker add great value and versatility.

#### **KEY FEATURES**

| Body: alder                                                                          |
|--------------------------------------------------------------------------------------|
| Top: flamed maple                                                                    |
| Neck and Fretboard: satin roasted maple                                              |
| Frets: 22 (perloid)                                                                  |
| Machine heads: self-locking chrome made in Taiwan                                    |
| Bridge: Wilkinson vintage tremolo                                                    |
| Pick ups: 2 Wilkinson single coils + 1 Wilkinson splittable humbucker with push/pull |
| Switch: 5 way                                                                        |
| Pots: volume/tone/tone + push/pull                                                   |
| Pickguard: white                                                                     |
| Colour: red flamed                                                                   |
| Equipped with D'Addario XL                                                           |