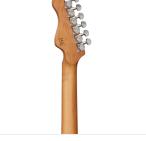

#### **ROASTED MAPLE NECK AND FRETBOARD**

Look, touch and feel the roasted maple under your fingers.

### SELF LOCKING TUNERS

Fast restringing and stabler tuning.

| Via Enzo Ferrari 10 Porto Recanati (MC), Italy

#### **KEY FEATURES**

| Body: alder                                                                          |
|--------------------------------------------------------------------------------------|
| Top: flamed maple                                                                    |
| Neck and Fretboard: satin roasted maple                                              |
| Frets: 22 (perloid)                                                                  |
| Machine heads: self-locking chrome made in Taiwan                                    |
| Bridge: Wilkinson vintage tremolo                                                    |
| Pick ups: 2 Wilkinson single coils + 1 Wilkinson splittable humbucker with push/pull |
| Switch: 5 way                                                                        |
| Pots: volume/tone/tone + push/pull                                                   |
| Pickguard: white                                                                     |
| Colour: red flamed                                                                   |
| Equipped with D'Addario XL                                                           |