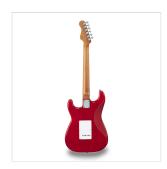

# RIDER-DELUXE-M RD DOUBLE CUTAWAY ELECTRIC GUITAR WITH 2 SINGLE COILS + SPLITTABLE HUMBUCKER AND SELF-LOCKING TUNERS (WILKINSON EQUIPPED, ROASTED MAPLE NECK+FRETBOARD, FLAMED TOP)

RIDER DELUXE: an incredible series gathering the alder sonic feature enriched by a flamed maple top, the stunning look and feel of roasted maple, the original Wilkinson pick ups/bridge, the hi-quality made in Taiwan self locking machines heads.

#### FLAMED MAPLE TOP & ALDER BODY

All the beauty and the brigthness of a flamed maple top over the iconic alder body.

#### **KEY FEATURES**

| Body: alder                                                                          |
|--------------------------------------------------------------------------------------|
| Top: flamed maple                                                                    |
| Neck and Fretboard: satin roasted maple                                              |
| Frets: 22 (perloid)                                                                  |
| Machine heads: self-locking chrome made in Taiwan                                    |
| Bridge: Wilkinson vintage tremolo                                                    |
| Pick ups: 2 Wilkinson single coils + 1 Wilkinson splittable humbucker with push/pull |
| Switch: 5 way                                                                        |
| Pots: volume/tone/tone + push/pull                                                   |
| Pickguard: white                                                                     |
| Colour: red flamed                                                                   |
| Equipped with D'Addario XL                                                           |