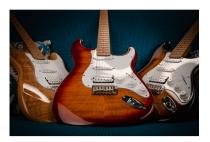

# RIDER-DELUXE-M RD DOUBLE CUTAWAY ELECTRIC GUITAR WITH 2 SINGLE COILS + SPLITTABLE HUMBUCKER AND SELF-LOCKING TUNERS (WILKINSON EQUIPPED, ROASTED MAPLE NECK+FRETBOARD, FLAMED TOP)

RIDER DELUXE: an incredible series gathering the alder sonic feature enriched by a flamed maple top, the stunning look and feel of roasted maple, the original Wilkinson pick ups/bridge, the hi-quality made in Taiwan self locking machines heads.

#### FLAMED MAPLE TOP & ALDER BODY

All the beauty and the brigthness of a flamed maple top over the iconic alder body.