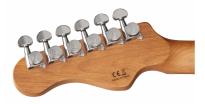

### SELF LOCKING TUNERS

Fast restringing and stabler tuning.

| Via Enzo Ferrari 10 Porto Recanati (MC), Italy

#### **KEY FEATURES**

| Body: alder                                                                          |
|--------------------------------------------------------------------------------------|
| Top: flamed maple                                                                    |
| Neck and Fretboard: satin roasted maple                                              |
| Frets: 22 (perloid)                                                                  |
| Machine heads: self-locking chrome made in Taiwan                                    |
| Bridge: Wilkinson vintage tremolo                                                    |
| Pick ups: 2 Wilkinson single coils + 1 Wilkinson splittable humbucker with push/pull |
| Switch: 5 way                                                                        |
| Pots: volume/tone/tone + push/pull                                                   |
| Pickguard: white                                                                     |
| Colour: red flamed                                                                   |
| Equipped with D'Addario XL                                                           |