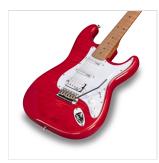

# RIDER-DELUXE-M RD DOUBLE CUTAWAY ELECTRIC GUITAR WITH 2 SINGLE COILS + SPLITTABLE HUMBUCKER AND SELF-LOCKING TUNERS (WILKINSON EQUIPPED, ROASTED MAPLE NECK+FRETBOARD, FLAMED TOP)

RIDER DELUXE: an incredible series gathering the alder sonic feature enriched by a flamed maple top, the stunning look and feel of roasted maple, the original Wilkinson pick ups/bridge, the hi-quality made in Taiwan self locking machines heads.

#### FLAMED MAPLE TOP & ALDER BODY

All the beauty and the brigthness of a flamed maple top over the iconic alder body.

#### **ROASTED MAPLE NECK AND FRETBOARD**

Look, touch and feel the roasted maple under your fingers.

#### **EQUIPPED BY WILKINSON®**

Wilkinson® Vintage bridge and Wilkinson® single coils/splittable humbucker add great value and versatility.

#### **KEY FEATURES**

| Body: alder                                                                          |
|--------------------------------------------------------------------------------------|
| Top: flamed maple                                                                    |
| Neck and Fretboard: satin roasted maple                                              |
| Frets: 22 (perloid)                                                                  |
| Machine heads: self-locking chrome made in Taiwan                                    |
| Bridge: Wilkinson vintage tremolo                                                    |
| Pick ups: 2 Wilkinson single coils + 1 Wilkinson splittable humbucker with push/pull |
| Switch: 5 way                                                                        |
| Pots: volume/tone/tone + push/pull                                                   |
| Pickguard: white                                                                     |
| Colour: red flamed                                                                   |
| Equipped with D'Addario XL                                                           |