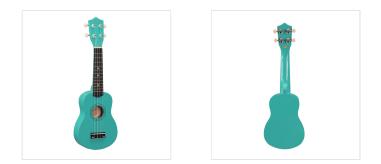

## **KEY FEATURES**

Soprano ukulele Body: linden Fretboard: maple (12 frets) Diapason: 13" Machine heads: open with cream button Bridge: abs Chords tutorial included for fast&easy learning Padded gig bag included Provided in color box Color: Aquamarine (AM)