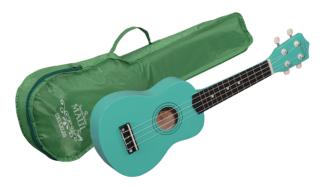

## SUNNY 10-AM SOPRANO UKULELE MAUI SUNNY CON BORSA

An exotic touch to your arrangements? Party with friends on the beach? MAUI ukuleles are what you are looking for. Available in 8 different colors, MAUI Sunny ukuleles come out with color bag and chords tutorial, allowing you to play whatever you want, wherever you want!

## **KEY FEATURES**

Soprano ukulele Body: linden Fretboard: maple (12 frets) Diapason: 13" Machine heads: open with cream button Bridge: abs Chords tutorial included for fast&easy learning Padded gig bag included Provided in color box Color: Aquamarine (AM)