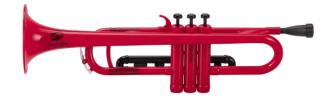

## SKT-10RD **BB TRUMPET IN ABS**

The first steps are fundamental for the study of the instrument. The SKT-10BK horn was designed to make learning easier. Easy to issue, it offers perfect intonation and a ringing sound. Made of ABS, it is light and compact only 1,10 Lb. Equipped with all accessories, it is the ideal tool for childre

## **KEY FEATURES**

**Built in ABS** 

Stainless steel valves

Bore Ø 11,6mm

Bell size: Ø 129mm

Adjustable main pump

1 waterkeys

Finish: Red