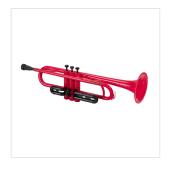

## SKT-10RD **BB TRUMPET IN ABS**

The first steps are fundamental for the study of the instrument. The SKT-10BK horn was designed to make learning easier. Easy to issue, it offers perfect intonation and a ringing sound. Made of ABS, it is light and compact only 1,10 Lb. Equipped with all accessories, it is the ideal tool for childre

## **KEY FEATURES**

**Built in ABS** 

Stainless steel valves

Bore Ø 11,6mm

Bell size: Ø 129mm

Adjustable main pump

1 waterkeys

Finish: Red