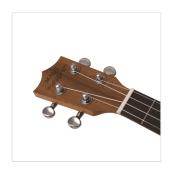

## **KEY FEATURES**

Concerto ukulele

Body: Sapele plywood

Fretboard: Walnut(15 keys)

Diapason: 15"

Machine heads: open with black button

Bridge: Walnut

Rosette: Maui pro design