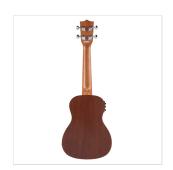

## **KEY FEATURES**

Concerto ukulele

Body: Sapele plywood

Fretboard: Walnut(15 keys)

Diapason: 15"

Machine heads: open with black button

Bridge: Walnut

Rosette: Maui pro design

Finish: Matte

Strings: Aquila

Preamp with tuner

Bag: included