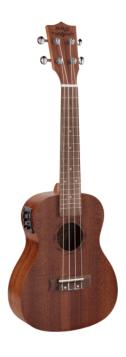

## ELECTRIFIED CONCERTO UKULELE MAUI PRO WITH BAG

An exotic touch to your arrangements? You want something more from a simple ukulele? THE PRO series ukulele of the MAUI are perfect for you. Available in all extensions from Soprano to Baritone the ukuele MAUI PRO are built entirely in mahogany Sapele, have a walnut fingerboard and bridge.

## **KEY FEATURES**

Concerto ukulele

Body: Sapele plywood

Fretboard: Walnut(15 keys)

Diapason: 15"

Machine heads: open with black button

Bridge: Walnut

Rosette: Maui pro design

Finish: Matte

Strings: Aquila

Preamp with tuner

Bag: included