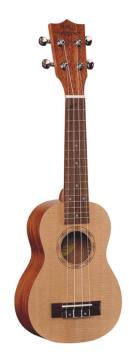

## MPUKA-140A BARITONO UKULELE MAUI PRO WITH BAG (SPRUCE TOP)

An exotic touch to your arrangements? You want something more from a simple ukulele? THE PRO series ukulele of the MAUI are perfect for you. Available in all extensions from Soprano to Baritone the ukuele MAUI PRO are now offered also in a new version featuring spruce top with mahogany Sapele back and sides.

## **KEY FEATURES**

Baritono ukulele

Body: Sapele plywood with Spruce top

Fretboard: Walnut (17 keys)

Diapason: 19"

Machine heads: chrome

Bridge: Walnut

Rosette: Maui pro design

Finish: Satin

Strings: Aquila

Bag: included