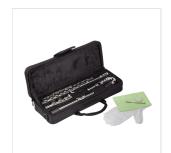

## **KEY FEATURES**

Built in Nickel-Silver

Silver plated finish

16 keys with closed holes and offset

E split mechanism

Included pad saver and cleaning cloth

Coming in lightweight and resistent soft case with external pocket