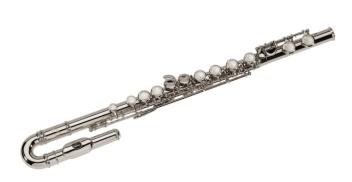

## **C FLUTE IN SILVER PLATED FINISH**

First step are the most important when learning to play an instrument. SFLC-10 C flute was designed to make sure the student is able to produce beautiful sound in a short time. Nickel silver body guarantee moisture and denting resistence over time. Offset G and E split mechanism, offers great help to perform. Coming with full set accessories, SFLC-10 represent a great choice for students. Dual headboard supplied.

## **KEY FEATURES**

Built in Nickel-Silver

Silver plated finish

16 keys with closed holes and offset

E split mechanism

Included pad saver and cleaning cloth

Coming in lightweight and resistent soft case with external pocket