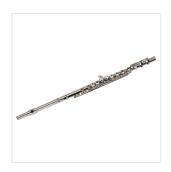

## **C FLUTE IN SILVER PLATED FINISH**

First step are the most important when learning to play an instrument. SFLC-10 C flute was designed to make sure the student is able to produce beautiful sound in a short time. Nickel silver body guarantee moisture and denting resistence over time. Offset G and E split mechanism, offers great help to perform. Coming with full set accessories, SFLC-10 represent a great choice for students. Dual headboard supplied.

## **KEY FEATURES**

Built in Nickel-Silver

Silver plated finish

16 keys with closed holes and offset

E split mechanism

Included pad saver and cleaning cloth

Coming in lightweight and resistent soft case with external pocket