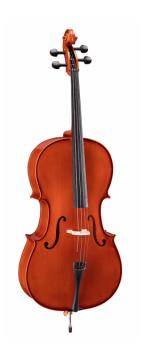

## 3/4 CELLO WITH SOLID SPRUCE TOP

Virtuoso student plus offers a rich sound thanks to the solid spruce top. Built in traditional design with light brown painting and all parts are made of quality materials. Coming with bags and bow, it's a great instrument for advanced students.

## **KEY FEATURES**

| Solid spruce top                                        |
|---------------------------------------------------------|
| Maple back and sides laminated                          |
| Maple neck                                              |
| ebony figerboard                                        |
| Painted purfling                                        |
| Ebony nut                                               |
| Ebony pegs                                              |
| Maple bridge, French Style                              |
| Diecast metal tailpiece with 4 fine tuners              |
| Included wood bow with octagonal stick and natural hair |
| Padded carrying bag with bow pocket and carrying straps |