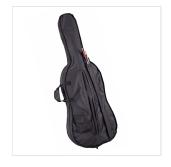

## **KEY FEATURES**

| Solid spruce top                                        |
|---------------------------------------------------------|
| Maple back and sides laminated                          |
| Maple neck                                              |
| ebony figerboard                                        |
| Painted purfling                                        |
| Ebony nut                                               |
| Ebony pegs                                              |
| Maple bridge, French Style                              |
| Diecast metal tailpiece with 4 fine tuners              |
| Included wood bow with octagonal stick and natural hair |
| Padded carrying bag with bow pocket and carrying straps |