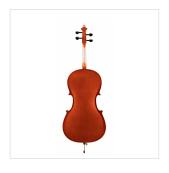

## 3/4 CELLO WITH SOLID SPRUCE TOP

Virtuoso student plus offers a rich sound thanks to the solid spruce top. Built in traditional design with light brown painting and all parts are made of quality materials. Coming with bags and bow, it's a great instrument for advanced students.

## **KEY FEATURES**

| Solid spruce top                                        |
|---------------------------------------------------------|
| Maple back and sides laminated                          |
| Maple neck                                              |
| ebony figerboard                                        |
| Painted purfling                                        |
| Ebony nut                                               |
| Ebony pegs                                              |
| Maple bridge, French Style                              |
| Diecast metal tailpiece with 4 fine tuners              |
| Included wood bow with octagonal stick and natural hair |
| Padded carrying bag with bow pocket and carrying straps |