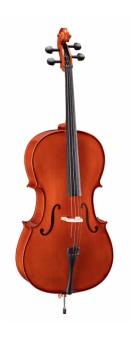

## 1/2 CELLO WITH SOLID SPRUCE TOP

Virtuoso student plus offers a rich sound thanks to the solid spruce top. Built in traditional design with light brown painting and all parts are made of quality materials. Coming with bags and bow, it's a great instrument for advanced students.

## **KEY FEATURES**

| Solid spruce top                                        |
|---------------------------------------------------------|
| Maple back and sides laminated                          |
| Maple neck                                              |
| ebony figerboard                                        |
| Painted purfling                                        |
| Ebony nut                                               |
| Ebony pegs                                              |
| Maple bridge, French Style                              |
| Diecast metal tailpiece with 4 fine tuners              |
| Included wood bow with octagonal stick and natural hair |
| Padded carrying bag with bow pocket and carrying straps |