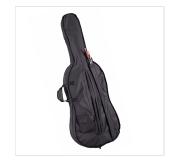

## **KEY FEATURES**

| Solid spruce top                                        |
|---------------------------------------------------------|
| Maple back and sides laminated                          |
| Maple neck                                              |
| ebony figerboard                                        |
| Painted purfling                                        |
| Ebony nut                                               |
| Ebony pegs                                              |
| Maple bridge, French Style                              |
| Diecast metal tailpiece with 4 fine tuners              |
| Included wood bow with octagonal stick and natural hair |
| Padded carrying bag with bow pocket and carrying straps |