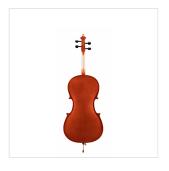

## 1/2 CELLO WITH SOLID SPRUCE TOP

Virtuoso student plus offers a rich sound thanks to the solid spruce top. Built in traditional design with light brown painting and all parts are made of quality materials. Coming with bags and bow, it's a great instrument for advanced students.

## **KEY FEATURES**

| Solid spruce top                                        |
|---------------------------------------------------------|
| Maple back and sides laminated                          |
| Maple neck                                              |
| ebony figerboard                                        |
| Painted purfling                                        |
| Ebony nut                                               |
| Ebony pegs                                              |
| Maple bridge, French Style                              |
| Diecast metal tailpiece with 4 fine tuners              |
| Included wood bow with octagonal stick and natural hair |
| Padded carrying bag with bow pocket and carrying straps |