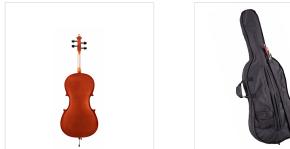

## **KEY FEATURES**

Solid spruce top Maple back and sides laminated Maple neck ebony figerboard Painted purfling Ebony nut Ebony pegs Maple bridge, French Style Diecast metal tailpiece with 4 fine tuners Included wood bow with octagonal stick and natural hair Padded carrying bag with bow pocket and carrying straps