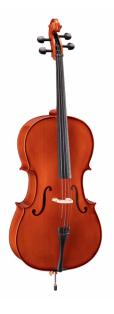

## VSPCE-14 1/4 CELLO WITH SOLID SPRUCE TOP

Virtuoso student plus offers a rich sound thanks to the solid spruce top. Built in traditional design with light brown painting and all parts are made of quality materials. Coming with bags and bow, it's a great instrument for advanced students.

## **KEY FEATURES**

Solid spruce top Maple back and sides laminated Maple neck ebony figerboard Painted purfling Ebony nut Ebony pegs Maple bridge, French Style Diecast metal tailpiece with 4 fine tuners Included wood bow with octagonal stick and natural hair Padded carrying bag with bow pocket and carrying straps