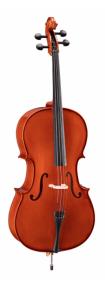

## VSPCE-18 1/8 CELLO WITH SOLID SPRUCE TOP

Virtuoso student plus offers a rich sound thanks to the solid spruce top. Built in traditional design with light brown painting and all parts are made of quality materials. Coming with bags and bow, it's a great instrument for advanced students.

## **KEY FEATURES**

Solid spruce top Maple back and sides laminated Maple neck ebony figerboard Painted purfling Ebony nut Ebony pegs Maple bridge, French Style Diecast metal tailpiece with 4 fine tuners Included wood bow with octagonal stick and natural hair Padded carrying bag with bow pocket and carrying straps