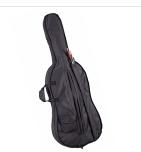

## **KEY FEATURES**

Solid spruce top Maple back and sides laminated Maple neck ebony figerboard Painted purfling Ebony nut Ebony pegs Maple bridge, French Style Diecast metal tailpiece with 4 fine tuners Included wood bow with octagonal stick and natural hair Padded carrying bag with bow pocket and carrying straps