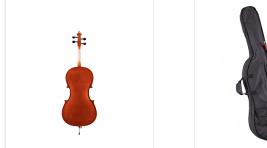

## VSPCE-18 1/8 CELLO WITH SOLID SPRUCE TOP

Virtuoso student plus offers a rich sound thanks to the solid spruce top. Built in traditional design with light brown painting and all parts are made of quality materials. Coming with bags and bow, it's a great instrument for advanced students.

## **KEY FEATURES**

Solid spruce top Maple back and sides laminated Maple neck ebony figerboard Painted purfling Ebony nut Ebony pegs Maple bridge, French Style Diecast metal tailpiece with 4 fine tuners Included wood bow with octagonal stick and natural hair Padded carrying bag with bow pocket and carrying straps