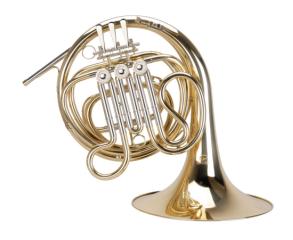

## SFH-F3G F FRENCH HORN WITH 3 ROTARY VALVES

French horn has been historically very popoular in orchestra, both on harmonies and solos. SFH-F3G is built with high attention on details. Perfectly pitched and featuring easy emission, it offer a warm and mellow tone. Ergonomic, lightweight design, easy playing and perfect pitch: SFH-F3G is a great choice for students.

## **KEY FEATURES**

Brass body

F pitch

3 stainless steel rotary valves

Bore diameter of Ø 11,60mm

Bell diameter of Ø 277,5mm

Pitch slide on main bore

Laquered gold finish