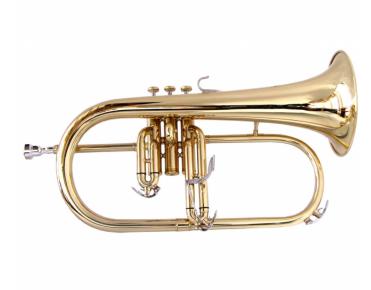

## SFLH-10G SOPRAN BB FLUGELHORN

Soundsation SFLH-10G sopran flugelhorn is built with high attention on details. With creamy and warm timber, it offers smooth emission and perfect intonation. Suitable for marching bands and ensembles.

## **KEY FEATURES**

Material: brass

Stainless steel 0,413" pistons w/perloid fittings

Bore diameter: Ø 10,5mm (0,413")

Bell Diameter: Ø 151,80mm (6")

3 Pitch slides on main bore, first and third piston

3 Waterkeys on main bore, first and third pistons

Finish: gold lacquered

Included in the package mouthpiece, lubrificant oil, cleaning gloves and cloth

Shaped soft case with accessory pouch and strap included