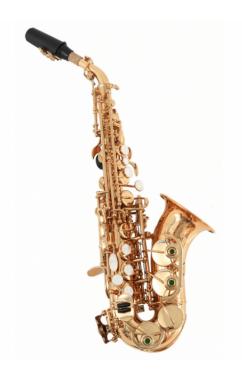

## **CURVED BB SOPRANO SAXOPHONE WITH F# KEY**

First step are the most important when learning to play an instrument. SSSXC-21 curved sopran saxophone has been designed with students in mind. Lightweight and ergonomic and with brilliant sound, features easy emission to obtain a nice sound since first steps. The classic desing consist in a gold laquered finish and keys with perloid buttons. Including a full set of accessories, is the perfect instrument for students.

## **KEY FEATURES**

Bb tune

Brass body

Gold lacquered finish

Keys with perloid buttons

F# key for improved fingering

Including mouthpiece and care kit

Coming in ABS hard case for easy and safe transport