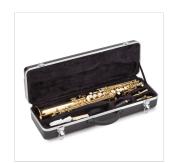

## SSSX-20

## STRAIGHT BB SOPRANO SAXOPHONE WITH F# KEY

First step are the most important when learning to play an instrument. SSSX-20 sopran saxophone has been designed with students in mind. Lightweight and ergonomic and with brilliant sound, features easy emission to obtain a nice sound since first steps. The classic desing consist in a gold laquered finish and keys with perloid buttons. Coming with second chiver, it includes a full set of accessories. Definitely a great instrument for students.













## **PRODUCT DETAILS**

## **KEY FEATURES**

Bb tune

Brass body

Gold lacquered finish

Keys with perloid button

F# key for improved fingering

Additional chiver with curved design

Including mouthpiece and care kit

Coming in ABS hard case for easy and safe transport