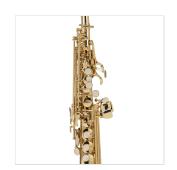

## **KEY FEATURES**

Bb tune

Brass body

Gold lacquered finish

Keys with perloid button

F# key for improved fingering

Additional chiver with curved design

Including mouthpiece and care kit