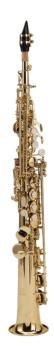

## STRAIGHT BB SOPRANO SAXOPHONE WITH F# KEY

First step are the most important when learning to play an instrument. SSSX-20 sopran saxophone has been designed with students in mind. Lightweight and ergonomic and with brilliant sound, features easy emission to obtain a nice sound since first steps. The classic desing consist in a gold laquered finish and keys with perloid buttons. Coming with second chiver, it includes a full set of accessories. Definitely a great instrument for students.

## **KEY FEATURES**

Bb tune

Brass body

Gold lacquered finish

Keys with perloid button

F# key for improved fingering

Additional chiver with curved design

Including mouthpiece and care kit