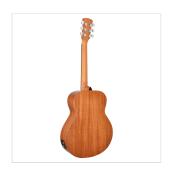

## **KEY FEATURES**

Shape: compact traveller

Top, back and sides: mahogany

Fretboard and bridge: eco-rosewood (CITES compliant)

Headstock with engraved logo

Short scale: 90.7cm (36")

Width: 8.5-9.8cm

Nut: 43mm