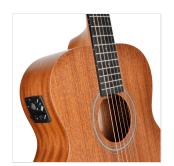

Diecast machine heads (chrome)

Finish: mahogany open pore

Preamp: E2-T w/tuner and balanced/unbalanced out