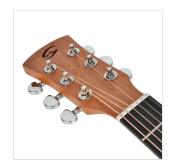

Diecast machine heads (chrome)

Finish: mahogany open pore

Preamp: E2-T w/tuner and balanced/unbalanced out