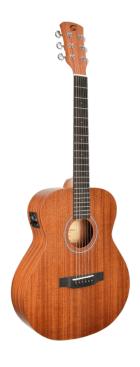

## **BACKROAD-MOP-E**

## TRAVELLER ACOUSTIC GUITAR IN OPEN PORE FINISH W/PREAMP

Backroad series brings you an array of traveller acoustic guitars with shorter scale and smaller dimensions. Enterily built in mahogany and refined with a beautiful open pore finish and available in passive or active version with E2-T preamp. Light, compact, sturdy and beautiful, wherever you may wander, Backroad series will be there with you!

## **KEY FEATURES**

Shape: compact traveller

Top, back and sides: mahogany

Fretboard and bridge: eco-rosewood (CITES compliant)

Headstock with engraved logo

Short scale: 90.7cm (36")

Width: 8.5-9.8cm

Nut: 43mm