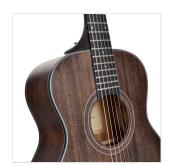

## **KEY FEATURES**

Shape: compact traveller

Top, back and sides: mahogany

Fretboard and bridge: eco-rosewood (CITES compliant)

Headstock with engraved logo

Short scale: 90.7cm (36")

Width: 8.5-9.8cm

Nut: 43mm