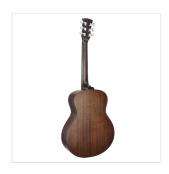

## **KEY FEATURES**

Shape: compact traveller

Top, back and sides: mahogany

Fretboard and bridge: eco-rosewood (CITES compliant)

Headstock with engraved logo

Short scale: 90.7cm (36")

Width: 8.5-9.8cm

Nut: 43mm

Diecast machine heads (chrome)

Finish: brown denim open pore