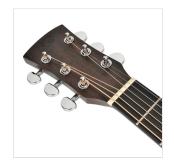

## **BACKROAD-BDOP**

## TRAVELLER ACOUSTIC GUITAR IN OPEN PORE FINISH

Backroad series brings you an array of traveller acoustic guitars with shorter scale and smaller dimensions. Enterily built in mahogany and refined with a beautiful open pore finish and available in passive or active version with E2-T preamp. Light, compact, sturdy and beautiful, wherever you may wander, Backroad series will be there with you!











## **PRODUCT DETAILS**

## **KEY FEATURES**

Shape: compact traveller

Top, back and sides: mahogany

Fretboard and bridge: eco-rosewood (CITES compliant)

Headstock with engraved logo

Short scale: 90.7cm (36")

Width: 8.5-9.8cm

Nut: 43mm

Diecast machine heads (chrome)

Finish: brown denim open pore