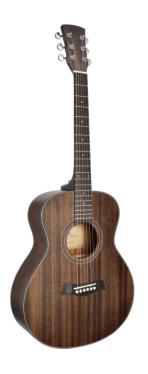

## **BACKROAD-BDOP**

## TRAVELLER ACOUSTIC GUITAR IN OPEN PORE FINISH

Backroad series brings you an array of traveller acoustic guitars with shorter scale and smaller dimensions. Enterily built in mahogany and refined with a beautiful open pore finish and available in passive or active version with E2-T preamp. Light, compact, sturdy and beautiful, wherever you may wander, Backroad series will be there with you!

## **KEY FEATURES**

Shape: compact traveller

Top, back and sides: mahogany

Fretboard and bridge: eco-rosewood (CITES compliant)

Headstock with engraved logo

Short scale: 90.7cm (36")

Width: 8.5-9.8cm

Nut: 43mm