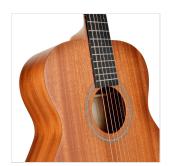

## **KEY FEATURES**

Shape: compact traveller

Top, back and sides: mahogany

Fretboard and bridge: eco-rosewood (CITES compliant)

Headstock with engraved logo

Short scale: 90.7cm (36")

Width: 8.5-9.8cm

Nut: 43mm