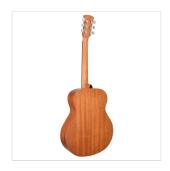

## **KEY FEATURES**

Shape: compact traveller

Top, back and sides: mahogany

Fretboard and bridge: eco-rosewood (CITES compliant)

Headstock with engraved logo

Short scale: 90.7cm (36")

Width: 8.5-9.8cm

Nut: 43mm