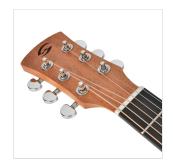

## **BACKROAD-MOP**

## TRAVELLER ACOUSTIC GUITAR IN OPEN PORE FINISH

Backroad series brings you an array of traveller acoustic guitars with shorter scale and smaller dimensions. Enterily built in mahogany and refined with a beautiful open pore finish and available in passive or active version with E2-T preamp. Light, compact, sturdy and beautiful, wherever you may wander, Backroad series will be there with you!











## **PRODUCT DETAILS**

## **KEY FEATURES**

Shape: compact traveller

Top, back and sides: mahogany

Fretboard and bridge: eco-rosewood (CITES compliant)

Headstock with engraved logo

Short scale: 90.7cm (36")

Width: 8.5-9.8cm

Nut: 43mm

Diecast machine heads (chrome)

Finish: mahogany open pore