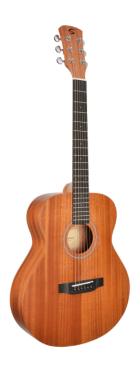

## TRAVELLER ACOUSTIC GUITAR IN OPEN PORE FINISH

Backroad series brings you an array of traveller acoustic guitars with shorter scale and smaller dimensions. Enterily built in mahogany and refined with a beautiful open pore finish and available in passive or active version with E2-T preamp. Light, compact, sturdy and beautiful, wherever you may wander, Backroad series will be there with you!

## **KEY FEATURES**

Shape: compact traveller

Top, back and sides: mahogany

Fretboard and bridge: eco-rosewood (CITES compliant)

Headstock with engraved logo

Short scale: 90.7cm (36")

Width: 8.5-9.8cm

Nut: 43mm

Diecast machine heads (chrome)

Finish: mahogany open pore