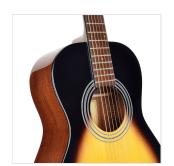

## **KEY FEATURES**

Top: solid spruce

Back & sides: mahogany

Neck: glossy mahogany with 12th fret joint

Fretboard: blackwood with perloid dots

Capo & saddles: bone

Mahogany slot headstock mahogany with maple inlay

Blackwood bridge

Vintage classic machine heads

Shape: parlor

Finish: glossy sunburst

Equipped with d'Addario XP strings