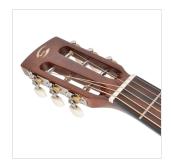

## **KEY FEATURES**

Top: solid spruce

Back & sides: mahogany

Neck: glossy mahogany with 12th fret joint

Fretboard: blackwood with perloid dots

Capo & saddles: bone

Mahogany slot headstock mahogany with maple inlay

Blackwood bridge

Vintage classic machine heads

Shape: parlor

Finish: glossy sunburst

Equipped with d'Addario XP strings