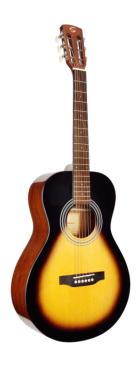

## DELTA CROSSROAD-SGSB PARLOR ACOUSTIC GUITAR IN GLOSSY FINISH

Soundsation entitles a series to the mighty delta blues, one of the earliest styles of blues born in the Mississippi's delta area during the 20's and the 30's. The Delta Crossroad series evokes all the magical aura and mistery of this unique style with quality crafted guitars in parlor size featuring stunning voice and iconic look. Available in different versions and finishes.

## **KEY FEATURES**

Top: solid spruce

Back & sides: mahogany

Neck: glossy mahogany with 12th fret joint

Fretboard: blackwood with perloid dots

Capo & saddles: bone

Mahogany slot headstock mahogany with maple inlay

Blackwood bridge

Vintage classic machine heads

Shape: parlor

Finish: glossy sunburst

Equipped with d'Addario XP strings