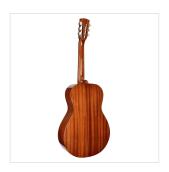

## **KEY FEATURES**

Top: solid spruce

Back & sides: mahogany

Neck: glossy mahogany with 12th fret joint

Fretboard: blackwood with perloid dots

Capo & saddles: bone

Mahogany slot headstock mahogany with maple inlay