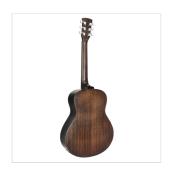

## **KEY FEATURES**

Shape: compact traveller

Top, back and sides: mahogany

Fretboard and bridge: eco-rosewood (CITES compliant)

Headstock with engraved logo

Short scale: 90.7cm (36")

Width: 8.5-9.8cm

Nut: 43mm