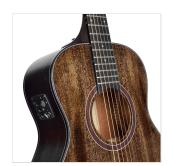

## **KEY FEATURES**

Shape: compact traveller

Top, back and sides: mahogany

Fretboard and bridge: eco-rosewood (CITES compliant)

Headstock with engraved logo

Short scale: 90.7cm (36")

Width: 8.5-9.8cm

Nut: 43mm

Diecast machine heads (chrome)

Finish: brown denim open pore

Preamp: E2-T w/tuner and balanced/unbalanced out