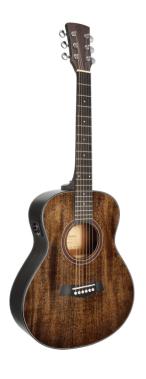

## **BACKROAD-BDOP-E**

## TRAVELLER ACOUSTIC GUITAR IN OPEN PORE FINISH W/PREAMP

Backroad series brings you an array of traveller acoustic guitars with shorter scale and smaller dimensions. Enterily built in mahogany and refined with a beautiful open pore finish and available in passive or active version with E2-T preamp. Light, compact, sturdy and beautiful, wherever you may wander, Backroad series will be there with you!

## **KEY FEATURES**

Shape: compact traveller

Top, back and sides: mahogany

Fretboard and bridge: eco-rosewood (CITES compliant)

Headstock with engraved logo

Short scale: 90.7cm (36")

Width: 8.5-9.8cm

Nut: 43mm

Diecast machine heads (chrome)

Finish: brown denim open pore

Preamp: E2-T w/tuner and balanced/unbalanced out