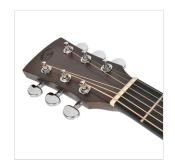

## **KEY FEATURES**

Shape: compact traveller

Top, back and sides: mahogany

Fretboard and bridge: eco-rosewood (CITES compliant)

Headstock with engraved logo

Short scale: 90.7cm (36")

Width: 8.5-9.8cm

Nut: 43mm

Diecast machine heads (chrome)

Finish: brown denim open pore

Preamp: E2-T w/tuner and balanced/unbalanced out