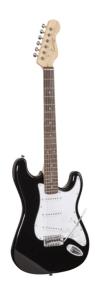

## RIDER-STD-S BK DOUBLE CUTAWAY ELECTRIC GUITAR WITH 3 SINGLE COILS

RIDER series is a super classic revisited: double cutaway electric guitar featuring basswood body for rich tone and reliability, 3 single coils for clear and brilliant tone. 22 frets Eco-Rosewood freatboard fully complies CITES regulation preserving the feeling and the look of rosewood. The 5-way switch and volume/tone pots offer great sound flexibility for blues, rock, funky tones. A perfect choice for beginners demanding quality and playability.

## **KEY FEATURES**

| Body: basswood                            |
|-------------------------------------------|
| Neck: maple                               |
| Fretboard: Eco-Rosewood (CITES compliant) |
| Frets: 22                                 |
| Machine heads: chrome                     |
| Bridge: vintage tremolo                   |
| Pick ups: 3 single coils                  |
| Switch: 5 way                             |
| Pots: volume/tone/tone                    |
| Colour: Black                             |
| SPECIFICATIONS                            |