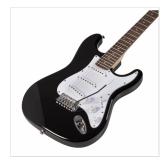

## RIDER-STD-S BK DOUBLE CUTAWAY ELECTRIC GUITAR WITH 3 SINGLE COILS

RIDER series is a super classic revisited: double cutaway electric guitar featuring basswood body for rich tone and reliability, 3 single coils for clear and brilliant tone. 22 frets Eco-Rosewood freatboard fully complies CITES regulation preserving the feeling and the look of rosewood. The 5-way switch and volume/tone pots offer great sound flexibility for blues, rock, funky tones. A perfect choice for beginners demanding quality and playability.

## **KEY FEATURES**

| Body: basswood                            |
|-------------------------------------------|
| Neck: maple                               |
| Fretboard: Eco-Rosewood (CITES compliant) |
| Frets: 22                                 |
| Machine heads: chrome                     |
| Bridge: vintage tremolo                   |
| Pick ups: 3 single coils                  |
| Switch: 5 way                             |
| Pots: volume/tone/tone                    |
| Colour: Black                             |
| SPECIFICATIONS                            |