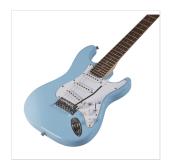

# 3/4 DOUBLE CUTAWAY ELECTRIC GUITAR WITH 3 SINGLE COILS

RIDER series is a super classic revisited: double cutaway electric guitar featuring basswood body for rich tone and reliability, 3 single coils for clear and brilliant tone. 22 frets Eco-Rosewood freatboard fully complies CITES regulation preserving the feeling and the look of rosewood. The 5-way switch and volume/tone pots offer great sound flexibility for blues, rock, funky tones. JR version feature a 3/4 size body, perfect choice for younger beginners demanding quality and playability.

### **KEY FEATURES**

Body: basswood

Neck: maple

Fretboard: Eco-Rosewood (CITES compliant)

Frets: 22

Machine heads: chrome

Bridge: vintage tremolo

Pick ups: 3 single coils

Switch: 5 way

Pots: volume/tone/tone

Colour: Tropical Blue

Size: 3/4