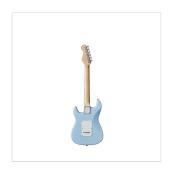

# 3/4 DOUBLE CUTAWAY ELECTRIC GUITAR WITH 3 SINGLE COILS

RIDER series is a super classic revisited: double cutaway electric guitar featuring basswood body for rich tone and reliability, 3 single coils for clear and brilliant tone. 22 frets Eco-Rosewood freatboard fully complies CITES regulation preserving the feeling and the look of rosewood. The 5-way switch and volume/tone pots offer great sound flexibility for blues, rock, funky tones. JR version feature a 3/4 size body, perfect choice for younger beginners demanding quality and playability.

### **KEY FEATURES**

Body: basswood

Neck: maple

Fretboard: Eco-Rosewood (CITES compliant)

Frets: 22

Machine heads: chrome

Bridge: vintage tremolo

Pick ups: 3 single coils

Switch: 5 way

Pots: volume/tone/tone

Colour: Tropical Blue

Size: 3/4