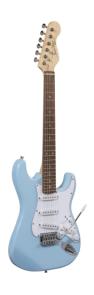

# 3/4 DOUBLE CUTAWAY ELECTRIC GUITAR WITH 3 SINGLE COILS

RIDER series is a super classic revisited: double cutaway electric guitar featuring basswood body for rich tone and reliability, 3 single coils for clear and brilliant tone. 22 frets Eco-Rosewood freatboard fully complies CITES regulation preserving the feeling and the look of rosewood. The 5-way switch and volume/tone pots offer great sound flexibility for blues, rock, funky tones. JR version feature a 3/4 size body, perfect choice for younger beginners demanding quality and playability.

### **KEY FEATURES**

Body: basswood

Neck: maple

Fretboard: Eco-Rosewood (CITES compliant)

Frets: 22

Machine heads: chrome

Bridge: vintage tremolo

Pick ups: 3 single coils

Switch: 5 way

Pots: volume/tone/tone

Colour: Tropical Blue

Size: 3/4