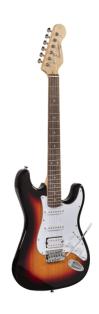

## RIDER-STD-H 3TS DOUBLE CUTAWAY ELECTRIC GUITAR WITH 2 SINGLE COILS + 1 HUMBUCKER

RIDER series is a super classic revisited: double cutaway electric guitar featuring basswood body for rich tone and reliability. This version is equipped with 2 single coils for clear and brilliant tone + 1 humbucker to push your riffs&licks beyond. 22 frets Eco-Rosewood freatboard fully complies CITES regulation preserving the feeling and the look of rosewood. The 5-way switch and volume/tone pots offer great sound flexibility for blues, rock, funky tones. A perfect choice for beginners demanding quality and playability.

## **KEY FEATURES**

| Body: basswood                            |
|-------------------------------------------|
| Neck: maple                               |
| Fretboard: Eco-Rosewood (CITES compliant) |
| Frets: 22                                 |
| Machine heads: chrome                     |
| Bridge: vintage tremolo                   |
| Pick ups: 2 single coils + 1 humbucker    |
| Switch: 5 way                             |
| Pots: volume/tone/tone                    |
| Colour: 3T Sunburst                       |
| Nut: 43mm                                 |
| SPECIFICATIONS                            |