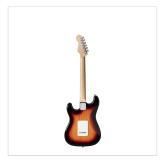

## RIDER-STD-H 3TS DOUBLE CUTAWAY ELECTRIC GUITAR WITH 2 SINGLE COILS + 1 HUMBUCKER

RIDER series is a super classic revisited: double cutaway electric guitar featuring basswood body for rich tone and reliability. This version is equipped with 2 single coils for clear and brilliant tone + 1 humbucker to push your riffs&licks beyond. 22 frets Eco-Rosewood freatboard fully complies CITES regulation preserving the feeling and the look of rosewood. The 5-way switch and volume/tone pots offer great sound flexibility for blues, rock, funky tones. A perfect choice for beginners demanding quality and playability.

## **KEY FEATURES**

| Body: basswood                            |
|-------------------------------------------|
| Neck: maple                               |
| Fretboard: Eco-Rosewood (CITES compliant) |
| Frets: 22                                 |
| Machine heads: chrome                     |
| Bridge: vintage tremolo                   |
| Pick ups: 2 single coils + 1 humbucker    |
| Switch: 5 way                             |
| Pots: volume/tone/tone                    |
| Colour: 3T Sunburst                       |
| Nut: 43mm                                 |
| SPECIFICATIONS                            |