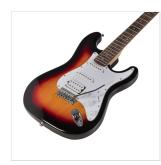

## RIDER-STD-H 3TS DOUBLE CUTAWAY ELECTRIC GUITAR WITH 2 SINGLE COILS + 1 HUMBUCKER

RIDER series is a super classic revisited: double cutaway electric guitar featuring basswood body for rich tone and reliability. This version is equipped with 2 single coils for clear and brilliant tone + 1 humbucker to push your riffs&licks beyond. 22 frets Eco-Rosewood freatboard fully complies CITES regulation preserving the feeling and the look of rosewood. The 5-way switch and volume/tone pots offer great sound flexibility for blues, rock, funky tones. A perfect choice for beginners demanding quality and playability.

## **KEY FEATURES**

| Body: basswood                            |
|-------------------------------------------|
| Neck: maple                               |
| Fretboard: Eco-Rosewood (CITES compliant) |
| Frets: 22                                 |
| Machine heads: chrome                     |
| Bridge: vintage tremolo                   |
| Pick ups: 2 single coils + 1 humbucker    |
| Switch: 5 way                             |
| Pots: volume/tone/tone                    |
| Colour: 3T Sunburst                       |
| Nut: 43mm                                 |
| SPECIFICATIONS                            |