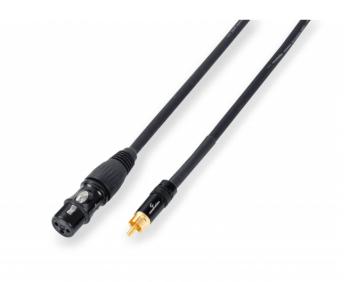

## WM-PXFRCA06 WIREMASTER BALANCED PATCH CABLE XLR(F)-RCA / 0.6MT

Soundsation WIREMASTER series features a wide array of professional cables built with Premium Quality components and 100% Oxygen Free Copper technology. Conceived to provide users with hi performance products for a broad range of applications, WIREMASTER series delivers fully preserved signal and remarkable durability.

## **KEY FEATURES**

| XLR(F)-RCA hi quality connectors                                            |
|-----------------------------------------------------------------------------|
| O.F.C. construction                                                         |
| Large wire diameter of 2x0.30 mm <sup>2</sup> for high transmission quality |
| Cable diameter: 6.5mm                                                       |
| Dense copper braided shielding (95%) for noiseless performances             |
| PE insulation grants very low capacity                                      |
| Flexibile, easy winding                                                     |
| Application: multipurpose connection                                        |
| Length: 0.6mt                                                               |
|                                                                             |

## **SPECIFICATIONS**

| Wire diameter  | 2x0.30 mm <sup>2</sup> |
|----------------|------------------------|
| Cable diameter | 6.5mm                  |
| Shielding      | 95% copper             |
| Connectors     | XLR(F)-RCA             |