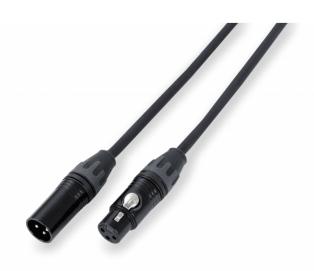

# WIREMASTER BALANCED PATCH CABLE XLR(M)-XLR(F) / 1MT

Soundsation WIREMASTER series features a wide array of professional cables built with Premium Quality components and 100% Oxygen Free Copper technology. Conceived to provide users with hi performance products for a broad range of applications, WIREMASTER series delivers fully preserved signal and remarkable durability.

#### **KEY FEATURES**

XLR(M)-XLR(F) hi quality connectors

O.F.C. construction

Large wire diameter of 2x0.30 mm<sup>2</sup> for high transmission quality

Cable diameter: 6.5mm

Dense copper braided shielding (95%) for noiseless performances

PE insulation grants very low capacity

Flexibile, easy winding

Application: multipurpose connection

Length: 1mt

### **SPECIFICATIONS**

| Wire diameter  | 2x0.30 mm²    |
|----------------|---------------|
| Cable diameter | 6.5mm         |
| Shielding      | 95% copper    |
| Connectors     | XLR(M)-XLR(F) |