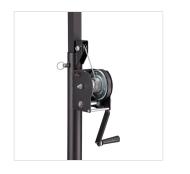

## LSA-400 WIND UP HEAVY DUTY LIGHTING STAND

LSA-400 wind up lighting stand is built to offer stability and reliability. Equipped with windup system. allows to lift up to 85 Kg at 4 meters height. Built in painted black steel, is equipped with security pins. Coming with a rugged packing which can be used for easy carrying.

## **KEY FEATURES**

| Lighting stand for trusses with windup lifting system  |
|--------------------------------------------------------|
| Load capacity of 85Kg max                              |
| 4 Meter maximum height                                 |
| Heavy duty construction in black painted steel         |
| Double braced heavy duty base                          |
| Security pins on the base and on the wind up mechanism |
| 35mm pole mount allow to use it as a speaker stand     |