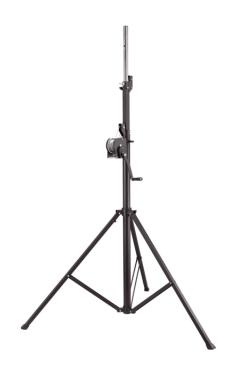

## LSA-400 WIND UP HEAVY DUTY LIGHTING STAND

LSA-400 wind up lighting stand is built to offer stability and reliability. Equipped with windup system. allows to lift up to 85 Kg at 4 meters height. Built in painted black steel, is equipped with security pins. Coming with a rugged packing which can be used for easy carrying.

## **KEY FEATURES**

| Lighting stand for trusses with windup lifting system  |
|--------------------------------------------------------|
| Load capacity of 85Kg max                              |
| 4 Meter maximum height                                 |
| Heavy duty construction in black painted steel         |
| Double braced heavy duty base                          |
| Security pins on the base and on the wind up mechanism |
| 35mm pole mount allow to use it as a speaker stand     |

## **SPECIFICATIONS**

| Load capacity          | 85 Kg      |
|------------------------|------------|
| Height (min-max)       | 175-400 cm |
| Base leg height        | 160 cm     |
| Base diameter          | 220 cm     |
| Weight                 | 25 kg      |
| Terminal pole diameter | 35 mm      |
| Material               | steel      |
| Painting               | black      |