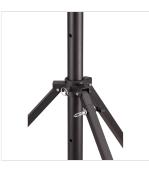

## **KEY FEATURES**

| Lighting stand for trusses with windup lifting system  |
|--------------------------------------------------------|
| Load capacity of 85Kg max                              |
| 4 Meter maximum height                                 |
| Heavy duty construction in black painted steel         |
| Double braced heavy duty base                          |
| Security pins on the base and on the wind up mechanism |
| 35mm pole mount allow to use it as a speaker stand     |

## **SPECIFICATIONS**

| Load capacity          | 85 Kg      |
|------------------------|------------|
| Height (min-max)       | 175-400 cm |
| Base leg height        | 160 cm     |
| Base diameter          | 220 cm     |
| Weight                 | 25 kg      |
| Terminal pole diameter | 35 mm      |
| Material               | steel      |
| Painting               | black      |