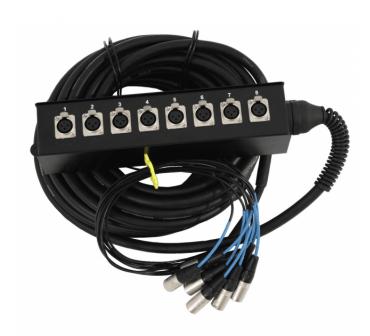

## SGBX10-0008 8 INPUTS 15 METERS PROFESSIONAL STAGE BOX

STAGEBOX SGBX10-0008 15 MT is a professional stage box featuring 8 XLR 3 pole female sockets input. Built in epoxy finished aluminium box, features small dimension and weight thanks to its professional printed circuit and integrated handle. Hi quality XLR connectors Yongsheng by Neutrik® and cable mount connections protected with PVC jackets, ensures high quality connections and signal transmission. Independent earth plugs consist an additional costruction advantage.

## **KEY FEATURES**

Input: 8 XLR 3 pole female

Independent earth plugs

Hi quality XLR connectors Yongsheng by Neutrik®

Metal box

Multicore cable lenght: 15 mt

Cable mount connection protected with PVC jackets