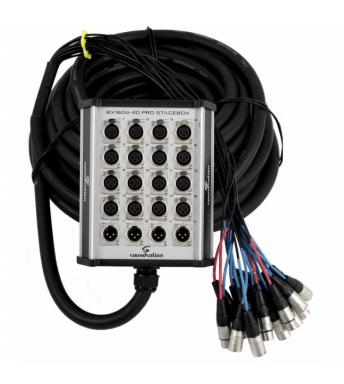

## SGBX20-1604

## PROFESSIONAL ALUMINIUM STAGE BOX FEATURING 16 IN/ 4 OUT

SGBX20-1604 is a professional stage box with 16 XLR 3 pole panel mount female sockets + 4 XLR 3 pole panel mount male plugs. SGB20-1604 features professional multicore audio cable shielded with aluminiumfoil, XLR fixed in the PC board and independent earth plugs for great reliability, solid alumimium structure.

## **KEY FEATURES**

Input: 16 XLR 3 pole female

Output: 4 XLR 3 pole male

Yongsheng by Neutrik® connectors

Multicore audio cable shielded with aluminium foil

Independent earth plugs

XLR fixed in the PC board

Multicore Cable lenght: 20 mt