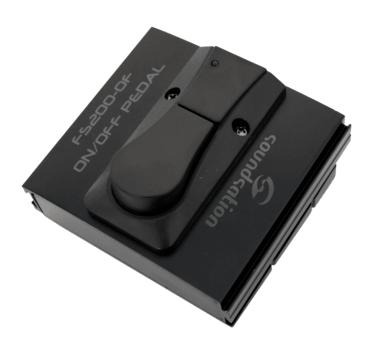

## FS200-OF ON/OFF PEDAL FOR GUITAR WITH LED INDICATOR

CONTROL series pedal has been coinceived to perform precise control and confortable use. With piano style footboard, FS200-SU has been designed for keyboard players to control the sustain. It features a status select switch to adapt the fuction to your style. Coming with jack stereo integrated cable for direct connection. A must-have to enrich your expression possibilities and control over your sound.

## **KEY FEATURES**

On/off pedal for amplifiers and effects

6,3 mono jack connection

On/off led indicator

Side panel with shaped profile to attach other pedals

Requires 9V battery to supply power for led indicator

## **SPECIFICATIONS**

Dimensions (LxDxH)

**Power supply** 

490x880x340 mm

9V battery for led indicator - can be used without battery as well