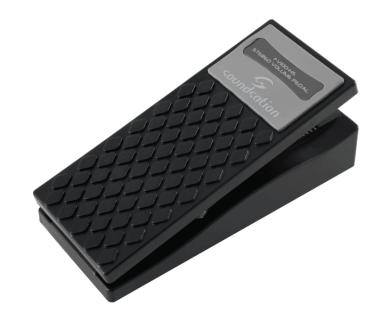

# STEREO KEYBOARDS VOLUME PEDAL WITH MINIMUM VOLUME SETTINGS

CONTROL series pedal has been coinceived to perform precise control and confortable use due to their slip proof large footboard. FV100-HS has been designed for keyboard players to control the volume level on digital keyboards, piano or synth. The side pot can be used to set the minimum volume. A must-have to enrich your expression possibilities and control over your sound.

### **KEY FEATURES**

Stereo volume pedal for keyboards, digital piano or synth

Large footboard inslip proof ABS material for confortable and precise control

Two jack 6,3 mono input

Two jack 6,3 mono output