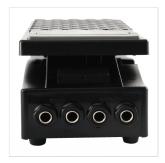

### **KEY FEATURES**

Stereo volume pedal for keyboards, digital piano or synth

Large footboard inslip proof ABS material for confortable and precise control

Two jack 6,3 mono input

Two jack 6,3 mono output

Two 20K ohm potentiometers for volume control

A100K ohm side pot for minimum volume settings

It can be used as mono pedal