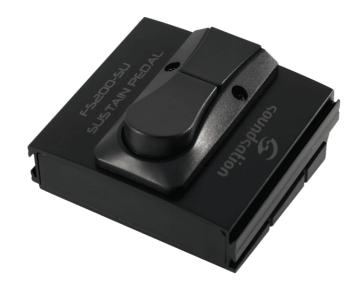

## **FS200-SU**

# SUSTAIN PEDAL FOR KEYBOARDS WITH SELECT STATUS SWITCH

CONTROL series pedal has been coinceived to perform precise control and confortable use. With piano style footboard, FS200-SU has been designed for keyboard players to control the sustain. It features a status select switch to adapt the fuction to your style. Coming with jack stereo integrated cable for direct connection. A must-have to enrich your expression possibilities and control over your sound.

### **KEY FEATURES**

Sustain pedal for keyboards, digital pianos, synths

Piano style footboard

6,3 mono jack connection

Selection switch to choose between closed/temporarily open

Side panel with shaped profile to attach other pedals