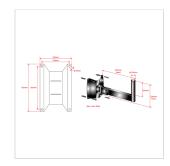

#### **KEY FEATURES**

Fully built in metal material

35mm pole mount

4 wall fixing point with included screws

180° horizontal adjustment for optimal direction

Inclination can be adjusted in 3 different position with safety pin (0°, 19°, 39°)

### **SPECIFICATIONS**

| Load capacity                       | 50 Kg                          |
|-------------------------------------|--------------------------------|
| Horizontal directivity              | 180°                           |
| Inclination                         | from 0° to -29° in 3 positions |
| Horizontal distance of fixing holes | 104 mm                         |
| Vertical distance of fixing holes   | 160 mm                         |
| Plate dimension (LxH)               | 120 x 180mm                    |
| Total lenght                        | 300 mm                         |
| Pole mount dimensions               | (ØxH)                          |