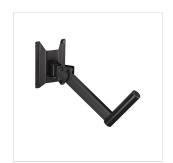

# WALL MOUNT SPEAKER STAND WITH INCLINATION ADJUSTMENT PIN

WSS-08 is an essential tool to install speakers in several situations: bars, restourants, school, conference room, etc. Sturdy and stable, it's built in metal and it comes with 4 wall fixing points in order to guarantee best stability. Speaker can be directed through the horizontal juction, while inclination can be adjusted in 3 different positions.

#### **KEY FEATURES**

Fully built in metal material

35mm pole mount

4 wall fixing point with included screws

180° horizontal adjustment for optimal direction

Inclination can be adjusted in 3 different position with safety pin (0°, 19°, 39°)