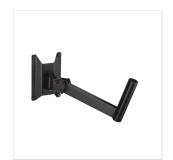

# WALL MOUNT SPEAKER STAND WITH INCLINATION ADJUSTMENT PIN

WSS-08 is an essential tool to install speakers in several situations: bars, restourants, school, conference room, etc. Sturdy and stable, it's built in metal and it comes with 4 wall fixing points in order to guarantee best stability. Speaker can be directed through the horizontal juction, while inclination can be adjusted in 3 different positions.

#### **KEY FEATURES**

Fully built in metal material

35mm pole mount

4 wall fixing point with included screws

180° horizontal adjustment for optimal direction

Inclination can be adjusted in 3 different position with safety pin (0°, 19°, 39°)