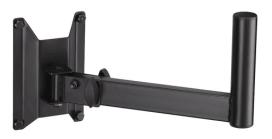

# WALL MOUNT SPEAKER STAND WITH INCLINATION ADJUSTMENT PIN

WSS-08 is an essential tool to install speakers in several situations: bars, restourants, school, conference room, etc. Sturdy and stable, it's built in metal and it comes with 4 wall fixing points in order to guarantee best stability. Speaker can be directed through the horizontal juction, while inclination can be adjusted in 3 different positions.

#### **KEY FEATURES**

Fully built in metal material

35mm pole mount

4 wall fixing point with included screws

180° horizontal adjustment for optimal direction

Inclination can be adjusted in 3 different position with safety pin (0°, 19°, 39°)