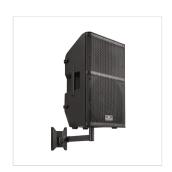

# WALL MOUNT SPEAKER STAND WITH INCLINATION ADJUSTMENT PIN

WSS-08 is an essential tool to install speakers in several situations: bars, restourants, school, conference room, etc. Sturdy and stable, it's built in metal and it comes with 4 wall fixing points in order to guarantee best stability. Speaker can be directed through the horizontal juction, while inclination can be adjusted in 3 different positions.