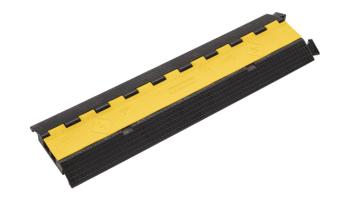

# **SMALL 2-CHANNELS CABLE PROTECTOR**

The Soundsation CP-200-2CS cable protector becomes an essential accessory when it is necessary to manage cables in areas where there is both pedestrian and vehicle traffic. Its 2 channels of about 3,2 cm allow the protection of cables of consistent section.

### **KEY FEATURES**

These rubber protectors are extremely durable, easy to install, and protect many cables type

Reduce tripping hazards

Diamond plate slip resistant surface for excellent traction.

Low angle ramps provide easy access for carts and pedestrians.