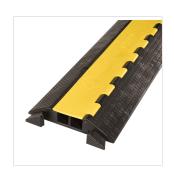

# **SMALL 2-CHANNELS CABLE PROTECTOR**

The Soundsation CP-200-2CS cable protector becomes an essential accessory when it is necessary to manage cables in areas where there is both pedestrian and vehicle traffic. Its 2 channels of about 3,2 cm allow the protection of cables of consistent section.

### **KEY FEATURES**

These rubber protectors are extremely durable, easy to install, and protect many cables type

Reduce tripping hazards

Diamond plate slip resistant surface for excellent traction.

Low angle ramps provide easy access for carts and pedestrians.