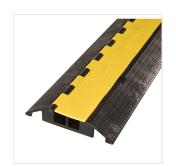

# **SMALL 2-CHANNELS CABLE PROTECTOR**

The Soundsation CP-200-2CS cable protector becomes an essential accessory when it is necessary to manage cables in areas where there is both pedestrian and vehicle traffic. Its 2 channels of about 3,2 cm allow the protection of cables of consistent section.

### **KEY FEATURES**

These rubber protectors are extremely durable, easy to install, and protect many cables type

Reduce tripping hazards

Diamond plate slip resistant surface for excellent traction.

Low angle ramps provide easy access for carts and pedestrians.