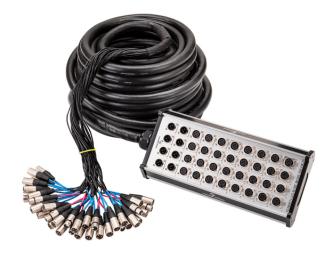

## SGBX20-3208 PROFESSIONAL ALUMINIUM STAGE BOX FEATURING 32 IN/ 8 OUT

SGB20-3208 is a professional stage box with 32 XLR 3 pole panel mount female sockets + 8 XLR 3 pole panel mount male plugs. SGB20-3208 features professional multicore audio cable shielded with aluminium foil, XLR fixed in the PC board and independent earth plugs for great reliability, solid alumimium structure.

## **KEY FEATURES**

Input: 32 XLR 3 pole female Output: 8 XLR 3 pole male Yongsheng by Neutrik® connectors Multicore audio cable shielded with aluminium foil Independent earth plugs XLR fixed in the PC board

Multicore Cable lenght: 30 mt