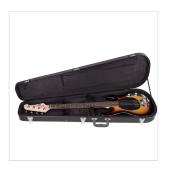

## HARD CASE FOR ELECTRIC BASS (DROP SHAPED)

Built in wood, featuring inner padding and pocket, DHC series hard cases are the best solution to protect and carry your gear with comfort and safety. The case is designed to fit several types of basses, including Jazz, Precision, Musicman and more.

## **KEY FEATURES**

Material: wood + outer PVC

Inner padding

Inner pocket

Handle

Metal lock (with key)

Colour: black

Suitable for several types of electric bass: Jazz, Precision, MusicMan and more