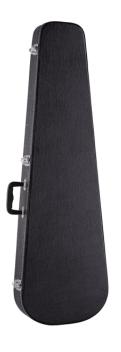

## HARD CASE FOR ELECTRIC BASS (DROP SHAPED)

Built in wood, featuring inner padding and pocket, DHC series hard cases are the best solution to protect and carry your gear with comfort and safety. The case is designed to fit several types of basses, including Jazz, Precision, Musicman and more.

## **KEY FEATURES**

Material: wood + outer PVC

Inner padding

Inner pocket

Handle

Metal lock (with key)

Colour: black

Suitable for several types of electric bass: Jazz, Precision, MusicMan and more