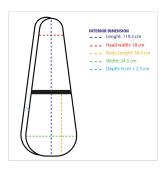

Interior length: 119.5cm

Interior width: 34.5cm

Depth: 8.5cm

Interior head width: 18cm

Interior body length: 56.5cm