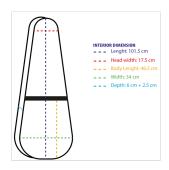

Interior length: 101.5cm

Interior width: 34cm

Depth: 8.5cm

Interior head width: 17.5cm

Interior body length: 46.5cm