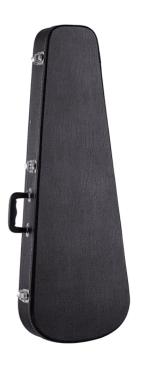

## HARD CASE FOR ELECTRIC GUITAR TEARDROP SHAPED

Built in wood, featuring inner padding and pocket, DHC series hard cases are the best solution to protect and carry your gear with comfort and safety. The case is designed to fit several types of guitars, being Strat, Tele, LP, SG and more.

## **KEY FEATURES**

Material: wood + outer PVC

Inner padding

Inner pocket

Handle

Metal lock (with key)

Colour: black

Suitable for several types of electric guitar being Strat, Tele, LP, SG