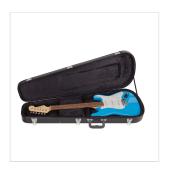

## HARD CASE FOR ELECTRIC GUITAR TEARDROP SHAPED

Built in wood, featuring inner padding and pocket, DHC series hard cases are the best solution to protect and carry your gear with comfort and safety. The case is designed to fit several types of guitars, being Strat, Tele, LP, SG and more.

## **KEY FEATURES**

Material: wood + outer PVC

Inner padding

Inner pocket

Handle

Metal lock (with key)

Colour: black

Suitable for several types of electric guitar being Strat, Tele, LP, SG