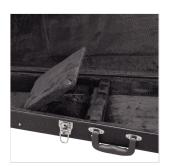

## **KEY FEATURES**

Material: wood + outer PVC

Inner padding

Inner pocket

Handle

Metal lock (with key)

Colour: black

Suitable for several types of electric guitar being Strat, Tele, LP, SG