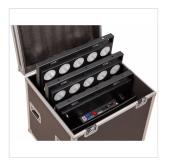

# SET OF 4X SLIM 25X10W RGBW BLINDERS WITH FLIGHT CASE

Sounsation MTR-25-10W-4IN1 RGBW combines 4IN1 LED technology and modular mechanical design to provide a powerful matrix system and create graphic Pixel-Art effects, to be used as blinders and much more. The set consists of 4 units and a flight case with wheels. The enclosure of each module is equipped with robust and reliable fastening system that allows you to create real LED-walls. The Master/Slave DMX control system allows a maximum of 1, 4 or 16 modules controllable without any software. You just need a DMX controller with an adequate number of channels (see the manual for details). But if you add a PC/DMX interface (not supplied), the potential become enormous, and the limit is established only by the characteristics of the interface and the software used (not supplied). About software, the SOUNDSATION MTR-25-10W-RGBW is compatible with all major packages on the market, such as Emulation Pro Control Software ® by Elation, DMX Eclipse ™ Software by Blizzard Lighting, Sunlite Suite 2 ™ by Nicolaudie, Madrix 3 by Madrix®, and many others.

### **KEY FEATURES**

Light source: 25 x 10W RGBW 4in1 High Brightness LED

Pixel by pixel control, delivering versatile effects

Coupling system cabinet to create structures with more units

Flight case to transport 4 units and store accessories