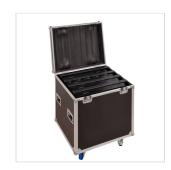

# SET OF 4X SLIM 25X10W RGBW BLINDERS WITH FLIGHT CASE

Sounsation MTR-25-10W-4IN1 RGBW combines 4IN1 LED technology and modular mechanical design to provide a powerful matrix system and create graphic Pixel-Art effects, to be used as blinders and much more. The set consists of 4 units and a flight case with wheels. The enclosure of each module is equipped with robust and reliable fastening system that allows you to create real LED-walls. The Master/Slave DMX control system allows a maximum of 1, 4 or 16 modules controllable without any software. You just need a DMX controller with an adequate number of channels (see the manual for details). But if you add a PC/DMX interface (not supplied), the potential become enormous, and the limit is established only by the characteristics of the interface and the software used (not supplied). About software, the SOUNDSATION MTR-25-10W-RGBW is compatible with all major packages on the market, such as Emulation Pro Control Software ® by Elation, DMX Eclipse ™ Software by Blizzard Lighting, Sunlite Suite 2 ™ by Nicolaudie, Madrix 3 by Madrix®, and many others.

### **KEY FEATURES**

Light source: 25 x 10W RGBW 4in1 High Brightness LED

Pixel by pixel control, delivering versatile effects

Coupling system cabinet to create structures with more units

Flight case to transport 4 units and store accessories