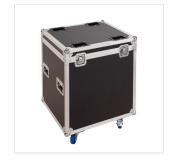

# SET OF 4X SLIM 25X10W RGBW BLINDERS WITH FLIGHT CASE

Sounsation MTR-25-10W-4IN1 RGBW combines 4IN1 LED technology and modular mechanical design to provide a powerful matrix system and create graphic Pixel-Art effects, to be used as blinders and much more. The set consists of 4 units and a flight case with wheels. The enclosure of each module is equipped with robust and reliable fastening system that allows you to create real LED-walls. The Master/Slave DMX control system allows a maximum of 1, 4 or 16 modules controllable without any software. You just need a DMX controller with an adequate number of channels (see the manual for details). But if you add a PC/DMX interface (not supplied), the potential become enormous, and the limit is established only by the characteristics of the interface and the software used (not supplied). About software, the SOUNDSATION MTR-25-10W-RGBW is compatible with all major packages on the market, such as Emulation Pro Control Software ® by Elation, DMX Eclipse ™ Software by Blizzard Lighting, Sunlite Suite 2 ™ by Nicolaudie, Madrix 3 by Madrix®, and many others.

### **KEY FEATURES**

Light source: 25 x 10W RGBW 4in1 High Brightness LED

Pixel by pixel control, delivering versatile effects

Coupling system cabinet to create structures with more units

Flight case to transport 4 units and store accessories