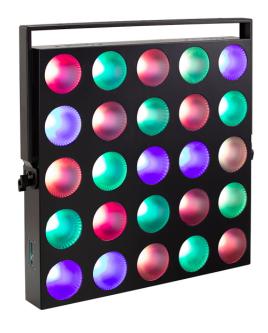

# SET OF 4X SLIM 25X10W RGBW BLINDERS WITH FLIGHT CASE

Sounsation MTR-25-10W-4IN1 RGBW combines 4IN1 LED technology and modular mechanical design to provide a powerful matrix system and create graphic Pixel-Art effects, to be used as blinders and much more. The set consists of 4 units and a flight case with wheels. The enclosure of each module is equipped with robust and reliable fastening system that allows you to create real LED-walls. The Master/Slave DMX control system allows a maximum of 1, 4 or 16 modules controllable without any software. You just need a DMX controller with an adequate number of channels (see the manual for details). But if you add a PC/DMX interface (not supplied), the potential become enormous, and the limit is established only by the characteristics of the interface and the software used (not supplied). About software, the SOUNDSATION MTR-25-10W-RGBW is compatible with all major packages on the market, such as Emulation Pro Control Software ® by Elation, DMX Eclipse ™ Software by Blizzard Lighting, Sunlite Suite 2 ™ by Nicolaudie, Madrix 3 by Madrix®, and many others.

### **KEY FEATURES**

Light source: 25 x 10W RGBW 4in1 High Brightness LED

Pixel by pixel control, delivering versatile effects

Coupling system cabinet to create structures with more units

Flight case to transport 4 units and store accessories