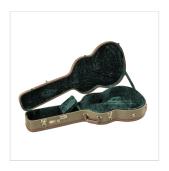

## ARCHTOP HARDCASE FOR CLASSIC GUITAR IN SNOWFLAKE COVERING

SNOWFLAKE DELUXE hardcases perfectly gather sturdiness, protection and visual appeal. Featuring soft yet protective interior, accessory compartment, heavy duty satin vintage hardware, 4 vintage bronze latches with security keys and Snowflake fabric covering. Features 3 digits security locking system, straps and padded handle.

## **KEY FEATURES**

3-ply cross grained wood archtop protection

Soft yet protective interior with accessories compartment

Heavy duty vintage bronze hardware

4 vintage bronze finish latches with locking key