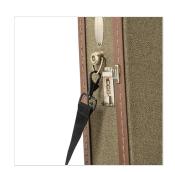

## **KEY FEATURES**

3-ply cross grained wood archtop protection

Soft yet protective interior with accessories compartment

Heavy duty vintage bronze hardware

4 vintage bronze finish latches with locking key