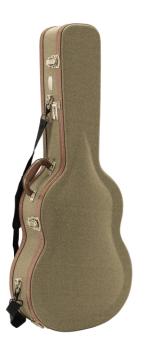

## ARCHTOP HARDCASE FOR CLASSIC GUITAR IN SNOWFLAKE COVERING

SNOWFLAKE DELUXE hardcases perfectly gather sturdiness, protection and visual appeal. Featuring soft yet protective interior, accessory compartment, heavy duty satin vintage hardware, 4 vintage bronze latches with security keys and Snowflake fabric covering. Features 3 digits security locking system, straps and padded handle.

## **KEY FEATURES**

3-ply cross grained wood archtop protection

Soft yet protective interior with accessories compartment

Heavy duty vintage bronze hardware

4 vintage bronze finish latches with locking key

Snowflake fabric covering

3 digits security locking system

Straps and padded handle

Instrument: classic guitar

Total interior length: 102cm

Body interior length: 55.5cm

W1 interior width (see pic): 14cm

W2 interior width (see pic): 30cm