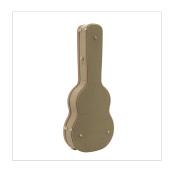

Snowflake fabric covering

3 digits security locking system

Straps and padded handle

Instrument: classic guitar

Total interior length: 102cm

Body interior length: 55.5cm

W1 interior width (see pic): 14cm

W2 interior width (see pic): 30cm

W3 interior width (see pic): 27.5cm

W4 interior width (see pic): 37.5cm

Interior height: 13.5cm