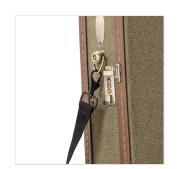

## **KEY FEATURES**

3-ply cross grained wood archtop protection

Soft yet protective interior with accessories compartment

Heavy duty vintage bronze hardware

4 vintage bronze finish latches with locking key