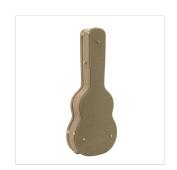

Snowflake fabric covering

3 digits security locking system

Straps and padded handle

Instrument: acoustic guitar

Total interior length: 107cm

Body interior length: 61cm

W1 interior width (see pic): 15.5cm

W2 interior width (see pic): 32cm

W3 interior width (see pic): 30cm

W4 interior width (see pic): 41cm

Interior height: 14.5cm