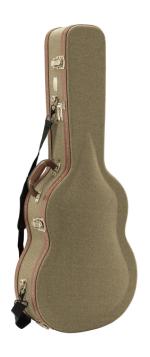

## SD200-A

## ARCHTOP HARDCASE FOR ACOUSTIC GUITAR IN SNOWFLAKE COVERING

SNOWFLAKE DELUXE hardcases perfectly gather sturdiness, protection and visual appeal. Featuring soft yet protective interior, accessory compartment, heavy duty satin vintage hardware, 4 vintage bronze latches with security keys and Snowflake fabric covering. Features 3 digits security locking system, straps and padded handle.

## **KEY FEATURES**

3-ply cross grained wood archtop protection

Soft yet protective interior with accessories compartment

Heavy duty vintage bronze hardware

4 vintage bronze finish latches with locking key

Snowflake fabric covering

3 digits security locking system

Straps and padded handle

Instrument: acoustic guitar

Total interior length: 107cm

Body interior length: 61cm

W1 interior width (see pic): 15.5cm

W2 interior width (see pic): 32cm