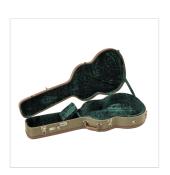

## ARCHTOP HARDCASE FOR ACOUSTIC GUITAR IN SNOWFLAKE COVERING

SNOWFLAKE DELUXE hardcases perfectly gather sturdiness, protection and visual appeal. Featuring soft yet protective interior, accessory compartment, heavy duty satin vintage hardware, 4 vintage bronze latches with security keys and Snowflake fabric covering. Features 3 digits security locking system, straps and padded handle.

## **KEY FEATURES**

3-ply cross grained wood archtop protection

Soft yet protective interior with accessories compartment

Heavy duty vintage bronze hardware

4 vintage bronze finish latches with locking key

Snowflake fabric covering

3 digits security locking system

Straps and padded handle

Instrument: acoustic guitar

Total interior length: 107cm

Body interior length: 61cm

W1 interior width (see pic): 15.5cm

W2 interior width (see pic): 32cm