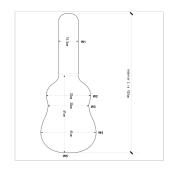

Snowflake fabric covering

3 digits security locking system

Straps and padded handle

Instrument: acoustic guitar

Total interior length: 107cm

Body interior length: 61cm

W1 interior width (see pic): 15.5cm

W2 interior width (see pic): 32cm

W3 interior width (see pic): 30cm

W4 interior width (see pic): 41cm

Interior height: 14.5cm