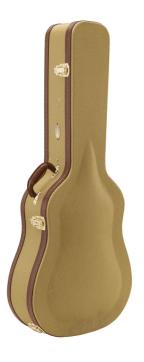

## TD100-C

## ARCHTOP HARDCASE FOR CLASSIC GUITAR IN TWEED COVERING

TWEED DELUXE hardcases perfectly gather sturdiness, protection and visual appeal. Featuring soft yet protective interior, accessory compartment, heavy duty gold plated hardware, 3 golden latches with security keys and Tweed fabric covering.

## **KEY FEATURES**

3-ply cross grained wood archtop protection

Soft yet protective interior with accessories compartment

Heavy duty gold plated hardware

3 gold finish latches with locking key

Tweed fabric covering