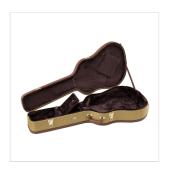

## ARCHTOP HARDCASE FOR CLASSIC GUITAR IN TWEED COVERING

TWEED DELUXE hardcases perfectly gather sturdiness, protection and visual appeal. Featuring soft yet protective interior, accessory compartment, heavy duty gold plated hardware, 3 golden latches with security keys and Tweed fabric covering.

## **KEY FEATURES**

3-ply cross grained wood archtop protection

Soft yet protective interior with accessories compartment

Heavy duty gold plated hardware

3 gold finish latches with locking key

Tweed fabric covering