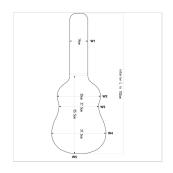

Instrument: classic guitar

Total interior length: 102cm

Body interior length: 55.5cm

W1 interior width (see pic): 14cm

W2 interior width (see pic): 30cm

W3 interior width (see pic): 27.5cm

W4 interior width (see pic): 37.5cm

Interior height: 13.5cm