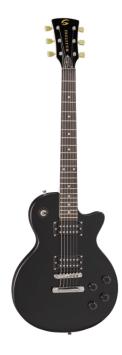

## MILESTONE-ST BK FLAT TOP CUTAWAY ELECTRIC GUITAR WITH 2 HUMBUCKERS

A pure music-landmark: Milestone Standard leads you where blues and rock became legend. A flat top solid body equipped with powerful humbuckers provides the playability and the tone everybody has learnt to love, while the 3-way switch and 2 volume/2 tone independent pots offer great sound flexibility. A perfect choice for blues, rock and rawer music.

## **KEY FEATURES**

Body: solid basswood (flat top)

Neck: bolt-on mahogany

Tastiera: Eco-Rosewood (CITES compliant)

Frets: 22

Machine heads: vintage style

Bridge: tune o matic

Pick ups: 2 humbuckers

Switch: 3 way

Pots: 2 volume/2 tone

Colour: black