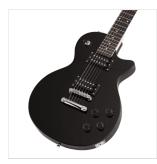

## **KEY FEATURES**

Body: solid basswood (flat top)

Neck: bolt-on mahogany

Tastiera: Eco-Rosewood (CITES compliant)

Frets: 22

Machine heads: vintage style

Bridge: tune o matic

Pick ups: 2 humbuckers

Switch: 3 way

Pots: 2 volume/2 tone

Colour: black