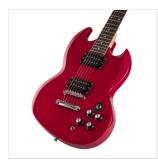

## BUFFALO-ST WR DOUBLE CUTAWAY ELECTRIC GUITAR WITH 2 HUMBUCKERS

Buffalo Standard was born to speak the language of Rock: basswood body for deep tone and reliability, mahogany neck, rosewood fretboard featuring 22 easy-access frets.The 2 unconvered humbuckers deliver powerful bite and unmatched sustain, while the 3-way switch and 2 volume/2 tone independent pots offer great sound flexibility. A perfect choice for blues, rock and rawer music.

## **KEY FEATURES**

| Body: solid basswood                     |
|------------------------------------------|
| Neck: bolt-on mahogany                   |
| Tastiera: Eco-Rosewood (CITES compliant) |
| Frets: 22                                |
| Machine heads: Vintage Style             |
| Bridge: tune o matic                     |
| Pick ups: 2 humbuckers                   |
| Switch: 3 way                            |
| Pots: 2 volume/2 tone                    |
| Black pickguard                          |
| Colour: wine red                         |