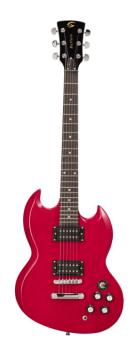

## BUFFALO-ST WR DOUBLE CUTAWAY ELECTRIC GUITAR WITH 2 HUMBUCKERS

Buffalo Standard was born to speak the language of Rock: basswood body for deep tone and reliability, mahogany neck, rosewood fretboard featuring 22 easy-access frets.The 2 unconvered humbuckers deliver powerful bite and unmatched sustain, while the 3-way switch and 2 volume/2 tone independent pots offer great sound flexibility. A perfect choice for blues, rock and rawer music.

## **KEY FEATURES**

| Body: solid basswood                     |
|------------------------------------------|
| Neck: bolt-on mahogany                   |
| Tastiera: Eco-Rosewood (CITES compliant) |
| Frets: 22                                |
| Machine heads: Vintage Style             |
| Bridge: tune o matic                     |
| Pick ups: 2 humbuckers                   |
| Switch: 3 way                            |
| Pots: 2 volume/2 tone                    |
| Black pickguard                          |
| Colour: wine red                         |