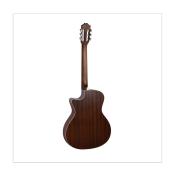

#### **KEY FEATURES**

Top: satin Sitka solid spruce

Back & sides: satin mahogany

Neck: satin mahogany with truss-rod

Fretboard: flat in blackwood with perloid dots

Capo & saddles: tusq

Headstock: mahogany with wood inlay

Classic guitar style heastock and tuners

Blackwood bridge

Black pickguard

Nut: 47mm

Shape: cutaway slim (80mm)

Finish: open pore satin

Preamp: Fishman Isys+ with tuner

Equipped with nylon strings