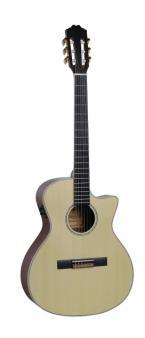

# NYLON STRINGS CUTAWAY SLIM BODY ACOUSTIC GUITAR W/PREAMP

Have you ever wished for a nylon string tone with the playability and feeling of your acoustic guitar? Of course you did, and Classic-Stage in the answer: featuring a 47mm nut, flat fretoboard and nylon strings, Stage-Classic gathers the best of classic and acoustic worlds, allowing you to transpose your skills in new territories. Fishman Isys+ preamp with built-in tuner and cutaway thinline shape make the Stage-Classic an hi-value instrument tailored for live perfomances.

#### **KEY FEATURES**

Top: satin Sitka solid spruce

Back & sides: satin mahogany

Neck: satin mahogany with truss-rod

Fretboard: flat in blackwood with perloid dots

Capo & saddles: tusq

Headstock: mahogany with wood inlay

Classic guitar style heastock and tuners

Blackwood bridge

Black pickguard

Nut: 47mm

Shape: cutaway slim (80mm)

Finish: open pore satin

Preamp: Fishman Isys+ with tuner

Equipped with nylon strings