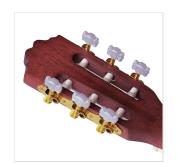

Classic guitar style heastock and tuners

Blackwood bridge

Black pickguard

Nut: 47mm

Shape: cutaway slim (80mm)

Finish: open pore satin

Preamp: Fishman Isys+ with tuner

Equipped with nylon strings