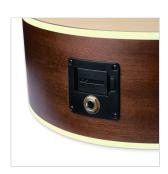

#### **KEY FEATURES**

Top: satin Sitka solid spruce

Back & sides: satin mahogany

Neck: satin mahogany with truss-rod

Fretboard: flat in blackwood with perloid dots

Capo & saddles: tusq

Headstock: mahogany with wood inlay

Classic guitar style heastock and tuners

Blackwood bridge

Black pickguard

Nut: 47mm

Shape: cutaway slim (80mm)

Finish: open pore satin

Preamp: Fishman Isys+ with tuner

Equipped with nylon strings