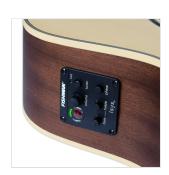

# NYLON STRINGS CUTAWAY SLIM BODY ACOUSTIC GUITAR W/PREAMP

Have you ever wished for a nylon string tone with the playability and feeling of your acoustic guitar? Of course you did, and Classic-Stage in the answer: featuring a 47mm nut, flat fretoboard and nylon strings, Stage-Classic gathers the best of classic and acoustic worlds, allowing you to transpose your skills in new territories. Fishman Isys+ preamp with built-in tuner and cutaway thinline shape make the Stage-Classic an hi-value instrument tailored for live perfomances.

Classic guitar style heastock and tuners

Blackwood bridge

Black pickguard

Nut: 47mm

Shape: cutaway slim (80mm)

Finish: open pore satin

Preamp: Fishman Isys+ with tuner

Equipped with nylon strings