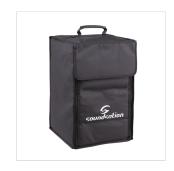

## BASSWOOD SNARE CAJON ESOTONE SERIES OAK FINISH INCLUDING BAG

The ESOTONE series are made in basswood with the front panel available in different finish. The 14 tuning screws ensure the most precise tuning ever.this model feature 2 internal snare assembled in the top part of the cabinet. A backpack style carrying bag is included to allow easy transportation.

Body finishes: natural satin

Including backpack carrying bag