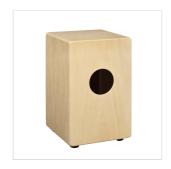

## BASSWOOD SNARE CAJON ESOTONE SERIES OAK FINISH INCLUDING BAG

The ESOTONE series are made in basswood with the front panel available in different finish. The 14 tuning screws ensure the most precise tuning ever.this model feature 2 internal snare assembled in the top part of the cabinet. A backpack style carrying bag is included to allow easy transportation.

## **KEY FEATURES**

Dimension: 30 cm x 29 cm H 48 cm

Basswood body

Triple Internal Snare

14 tuning points

Ultra-Grip Rubber Feets

Top Resonance construction system

Front Panel finishes: Mahogany

Body finishes: natural satin

Including backpack carrying bag