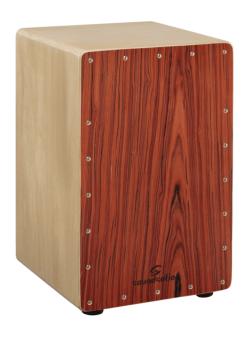

## BASSWOOD SNARE CAJON ESOTONE SERIES OAK FINISH INCLUDING BAG

The ESOTONE series are made in basswood with the front panel available in different finish. The 14 tuning screws ensure the most precise tuning ever.this model feature 2 internal snare assembled in the top part of the cabinet. A backpack style carrying bag is included to allow easy transportation.

## **KEY FEATURES**

Dimension: 30 cm x 29 cm H 48 cm

Basswood body

Triple Internal Snare

14 tuning points

Ultra-Grip Rubber Feets

Top Resonance construction system

Front Panel finishes: Mahogany

Body finishes: natural satin

Including backpack carrying bag