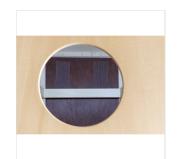

## BASSWOOD SNARE CAJON ESOTONE SERIES OAK FINISH INCLUDING BAG

The ESOTONE series are made in basswood with the front panel available in different finish. The 14 tuning screws ensure the most precise tuning ever.this model feature 2 internal snare assembled in the top part of the cabinet. A backpack style carrying bag is included to allow easy transportation.