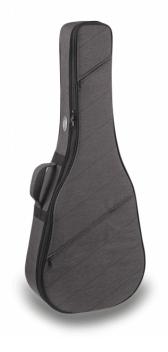

## SFTG-C SOFTCASE FOR CLASSICAL GUITAR

Softcase featuring a reinfocing PE board + 20mm padding and double pocket.

Perfectly gathers sturdiness, comfort and style, protecting your instruments in any conditions and providing all the portability you need with adjustable straps and padded handle.

## **KEY FEATURES**

Outer material: WL pattern nylon (Dark Grey finish)

Interior: PE board + 20mm padding

Adjustable straps for maximum comfort

Padded handle

2 wide pocket for accessories and study materials