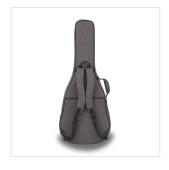

## SFTG-C SOFTCASE FOR CLASSICAL GUITAR

Softcase featuring a reinfocing PE board + 20mm padding and double pocket.

Perfectly gathers sturdiness, comfort and style, protecting your instruments in any conditions and providing all the portability you need with adjustable straps and padded handle.

## **KEY FEATURES**

Outer material: WL pattern nylon (Dark Grey finish)

Interior: PE board + 20mm padding

Adjustable straps for maximum comfort

Padded handle

2 wide pocket for accessories and study materials