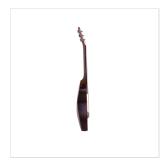

## COMPANERA-DNC ROUNDBACK DREADNOUGHT CUTAWAY TRAVEL GUITAR

In Spanish Compañera means 'buddy', and the name is actually a very fitting one: from dusty backroads to summer campfires, this little jewel featuring a 84 cm roundback body will be always by your side when it comes to express yourself. Sturdy and compact, spotting a stunning visual appeal with its open pore satin finish, Compañera also features a padded gig bag for easy and safe carrying.

## **KEY FEATURES**

| Shape: 84 cm roundback dreadnought cutaway |
|--------------------------------------------|
| Top: satin spruce                          |
| Back & sides: satin mahogany               |
| Neck: mahogany                             |
| Fretboard and bridge: blackwood            |
| Chromed machine heads                      |
| Capo and saddles: tusq                     |
| Finish: open pore satin                    |
| 10mm padded bag included                   |
|                                            |