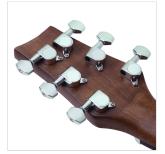

## **KEY FEATURES**

| Shape: 84 cm roundback dreadnought cutaway |
|--------------------------------------------|
| Top: satin spruce                          |
| Back & sides: satin mahogany               |
| Neck: mahogany                             |
| Fretboard and bridge: blackwood            |
| Chromed machine heads                      |
| Capo and saddles: tusq                     |
| Finish: open pore satin                    |
| 10mm padded bag included                   |
|                                            |