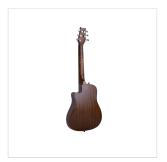

## COMPANERA-DNC ROUNDBACK DREADNOUGHT CUTAWAY TRAVEL GUITAR

In Spanish Compañera means 'buddy', and the name is actually a very fitting one: from dusty backroads to summer campfires, this little jewel featuring a 84 cm roundback body will be always by your side when it comes to express yourself. Sturdy and compact, spotting a stunning visual appeal with its open pore satin finish, Compañera also features a padded gig bag for easy and safe carrying.

## **KEY FEATURES**

| Shape: 84 cm roundback dreadnought cutaway |
|--------------------------------------------|
| Top: satin spruce                          |
| Back & sides: satin mahogany               |
| Neck: mahogany                             |
| Fretboard and bridge: blackwood            |
| Chromed machine heads                      |
| Capo and saddles: tusq                     |
| Finish: open pore satin                    |
| 10mm padded bag included                   |
|                                            |