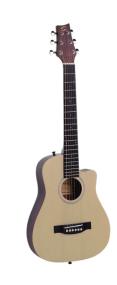

## COMPANERA-DNC ROUNDBACK DREADNOUGHT CUTAWAY TRAVEL GUITAR

In Spanish Compañera means 'buddy', and the name is actually a very fitting one: from dusty backroads to summer campfires, this little jewel featuring a 84 cm roundback body will be always by your side when it comes to express yourself. Sturdy and compact, spotting a stunning visual appeal with its open pore satin finish, Compañera also features a padded gig bag for easy and safe carrying.

## **KEY FEATURES**

| Shape: 84 cm roundback dreadnought cutaway |
|--------------------------------------------|
| Top: satin spruce                          |
| Back & sides: satin mahogany               |
| Neck: mahogany                             |
| Fretboard and bridge: blackwood            |
| Chromed machine heads                      |
| Capo and saddles: tusq                     |
| Finish: open pore satin                    |
| 10mm padded bag included                   |
|                                            |