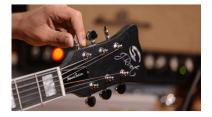

# MADE IN KOREA HIGH QUALITY HARDWARE

Both machines heads and bridge are made in Korea for a better looking, reliability and overall value.

Scale: 24.75"

Frets: 22 perloid

Fingerboard: rosewood

Fingerboard binding: ivory white ABS

Head top: sapele

Machine heads: chrome (made in Korea)

Bridge: chrome (Made in Korea)

Tailpiece: stopbar