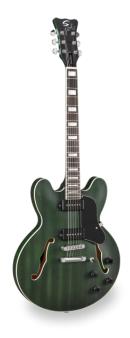

# DOUBLE CUTAWAY SEMI-ACOUSTIC GUITAR W/SINGLE COILS

With the **JAZZ ROOT** series Soundsation takes us back to the sound and feel of the **semi-hollow body** guitars that have written some of the best pages in music history. Quality craftmanship, hi-level **made in Korea** hardware and careful setup for guitars conceived to satisfy even the most advanced guitarist.

### A WIDE RANGE OF FINISHES

You can pick your favourite JAZZ ROOT P among 8 different matte finishes: Cherry Red, Vintage Sunrburst, Brown Sunburst, Tobacco Brown, Antique Natural, Cherry Sunburst, Vintage White, Jungle Green.

Pick up: 2 x SCP-N/B Soundsation Custom P-style single coils (ceramic)

Switch: 3 way

Controls: 2 volume + 2 tone

Endpin: chrome

Black pickguard

Finish: Jungle Green Matte