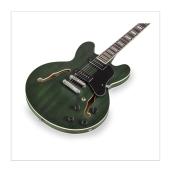

# DOUBLE CUTAWAY SEMI-ACOUSTIC GUITAR W/SINGLE COILS

With the **JAZZ ROOT** series Soundsation takes us back to the sound and feel of the **semi-hollow body** guitars that have written some of the best pages in music history. Quality craftmanship, hi-level **made in Korea** hardware and careful setup for guitars conceived to satisfy even the most advanced guitarist.

### A WIDE RANGE OF FINISHES

You can pick your favourite JAZZ ROOT P among 8 different matte finishes: Cherry Red, Vintage Sunrburst, Brown Sunburst, Tobacco Brown, Antique Natural, Cherry Sunburst, Vintage White, Jungle Green.

Pick up: 2 x SCP-N/B Soundsation Custom P-style single coils (ceramic)

Switch: 3 way

Controls: 2 volume + 2 tone

Endpin: chrome

Black pickguard

Finish: Jungle Green Matte