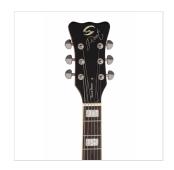

# MADE IN KOREA HIGH QUALITY HARDWARE

Both machines heads and bridge are made in Korea for a better looking, reliability and overall value.

Scale: 24.75"

Frets: 22 perloid

Fingerboard: rosewood

Fingerboard binding: ivory white ABS

Head top: sapele

Machine heads: chrome (made in Korea)

Bridge: chrome (Made in Korea)

Tailpiece: stopbar