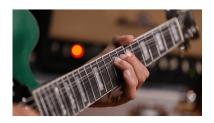

#### **DOUBLE STOPS? IN THE RIGHT SPOT!**

The two Soundsation Custom SCP P-Style single coils in synergy with the independent volume/tone controls and 3-position switch give you a brilliant, dynamic tone perfect when you are eager to venture in double stops territory.

### **KEY FEATURES**

Body thickness: 45 mm

Body: sapele

Top binding: ivory white ABS

Neck: sapele set-in

Neck shape: C-Rounded

Truss rod: 2 way

Top nut: bone 42 mm