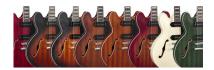

### A WIDE RANGE OF FINISHES

You can pick your favourite JAZZ ROOT P among 8 different matte finishes: Cherry Red, Vintage Sunrburst, Brown Sunburst, Tobacco Brown, Antique Natural, Cherry Sunburst, Vintage White, Jungle Green.