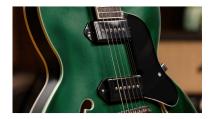

Pick up: 2 x SCP-N/B Soundsation Custom P-style single coils (ceramic)

Switch: 3 way

Controls: 2 volume + 2 tone

Endpin: chrome

Black pickguard

Finish: Jungle Green Matte