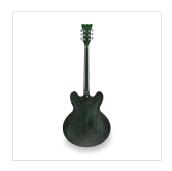

### A WIDE RANGE OF FINISHES

You can pick your favourite JAZZ ROOT P among 8 different matte finishes: Cherry Red, Vintage Sunrburst, Brown Sunburst, Tobacco Brown, Antique Natural, Cherry Sunburst, Vintage White, Jungle Green.

Pick up: 2 x SCP-N/B Soundsation Custom P-style single coils (ceramic)

Switch: 3 way

Controls: 2 volume + 2 tone

Endpin: chrome

Black pickguard

Finish: Jungle Green Matte