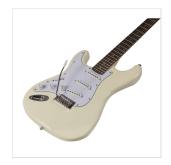

# LEFT HANDED DOUBLE CUTAWAY ELECTRIC GUITAR WITH 3 SINGLE COILS

RIDER series is a super classic revisited: double cutaway electric guitar featuring basswood body for rich tone and reliability, 3 single coils for clear and brilliant tone. 22 frets Eco-Rosewood freatboard fully complies CITES regulation preserving the feeling and the look of rosewood. The 5-way switch and volume/tone pots offer great sound flexibility for blues, rock, funky tones. A perfect choice for beginners demanding quality and playability.

### **KEY FEATURES**

Body: basswood

Neck: maple

Fretboard: Eco-Rosewood (CITES compliant)

Frets: 22

Machine heads: chrome

Bridge: vintage tremolo

Pick ups: 3 single coils

Switch: 5 way

Pots: volume/tone/tone

Colour: Vintage White

Left handed version