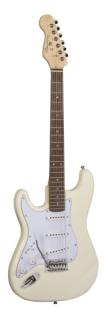

# LEFT HANDED DOUBLE CUTAWAY ELECTRIC GUITAR WITH 3 SINGLE COILS

RIDER series is a super classic revisited: double cutaway electric guitar featuring basswood body for rich tone and reliability, 3 single coils for clear and brilliant tone. 22 frets Eco-Rosewood freatboard fully complies CITES regulation preserving the feeling and the look of rosewood. The 5-way switch and volume/tone pots offer great sound flexibility for blues, rock, funky tones. A perfect choice for beginners demanding quality and playability.

### **KEY FEATURES**

Body: basswood

Neck: maple

Fretboard: Eco-Rosewood (CITES compliant)

Frets: 22

Machine heads: chrome

Bridge: vintage tremolo

Pick ups: 3 single coils

Switch: 5 way

Pots: volume/tone/tone

Colour: Vintage White

Left handed version