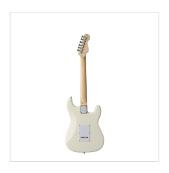

# LEFT HANDED DOUBLE CUTAWAY ELECTRIC GUITAR WITH 3 SINGLE COILS

RIDER series is a super classic revisited: double cutaway electric guitar featuring basswood body for rich tone and reliability, 3 single coils for clear and brilliant tone. 22 frets Eco-Rosewood freatboard fully complies CITES regulation preserving the feeling and the look of rosewood. The 5-way switch and volume/tone pots offer great sound flexibility for blues, rock, funky tones. A perfect choice for beginners demanding quality and playability.

### **KEY FEATURES**

Body: basswood

Neck: maple

Fretboard: Eco-Rosewood (CITES compliant)

Frets: 22

Machine heads: chrome

Bridge: vintage tremolo

Pick ups: 3 single coils

Switch: 5 way

Pots: volume/tone/tone

Colour: Vintage White

Left handed version