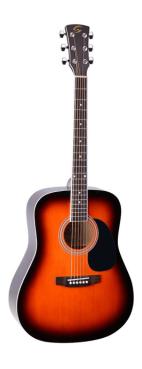

## DREADNOUGHT ACOUSTIC GUITAR WITH SPRUCE TOP

YELLOWSTONE is a dreadnought acoustic guitar featuring a spruce top, combining tone, comfort and playability. With its spruce top and its binding (on boby, fretboard, headstock) is a guitar featuring a very refined look. A great value in its market range, both for beginners and more advanced players looking for a spare time instrument.

## **KEY FEATURES**

Top: spruce

Back and sides: basswood

Fretboard and bridge in Blackwood provides the feeling and the visual appeal of real rosewood respecting environment and complying CITES regulation

Machine heads: diecast chrome

Binding: boby, fretboard, headstock

Pickguard: black

Colour: sunburst