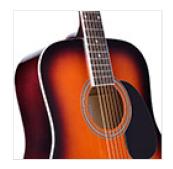

Machine heads: diecast chrome

Binding: boby, fretboard, headstock

Pickguard: black

Colour: sunburst